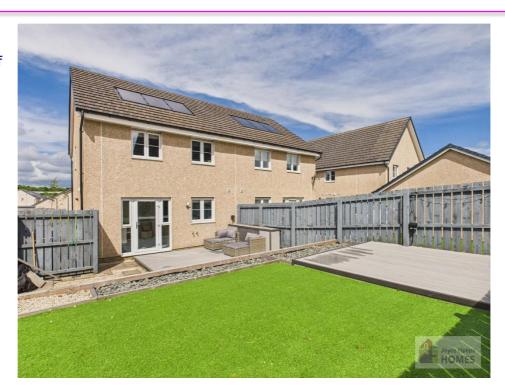

### **East Kilbride's Local Estate Agent**

E.K. Business Park 14 Stroud Road East Kilbride G75 0YA

The front of the property has a monobloc driveway and is laid to lawn. The south facing rear garden has artificial lawn, composite decking area and is surrounded by timber perimeter fencing.