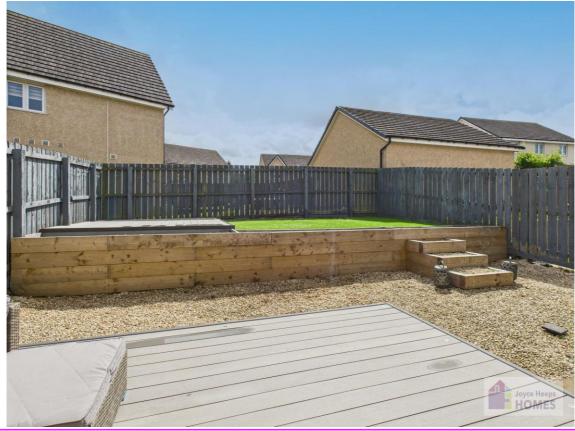

### **East Kilbride's Local Estate Agent**

E.K. Business Park 14 Stroud Road East Kilbride G75 0YA

The front of the property has a monobloc driveway and is laid to lawn. The south facing rear garden has artificial lawn, composite decking area and is surrounded by timber perimeter fencing.