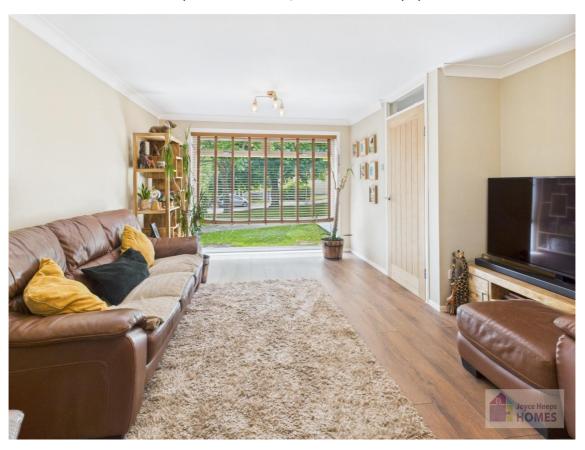

It comprises on the ground level of the hallway, spacious lounge, and modern fitted dining kitchen.

E.K. Business Park 14 Stroud Road East Kilbride G75 0YA

The dining kitchen has white cabinets and contrasting work-surface. It includes the integrated double electric oven, gas hob, and has space for all freestanding appliances.