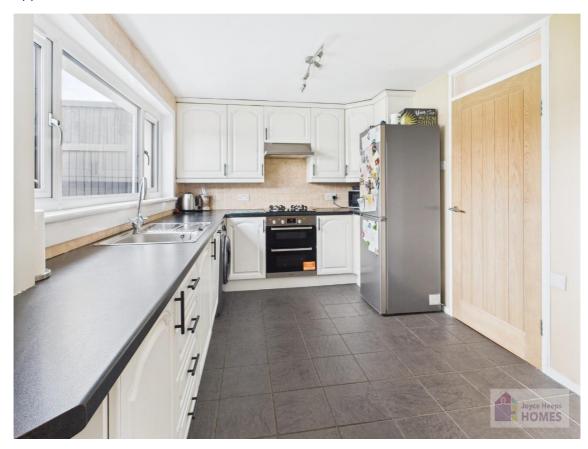

It comprises on the ground level of the hallway, spacious lounge, and modern fitted dining kitchen.

E.K. Business Park 14 Stroud Road East Kilbride G75 0YA

The dining kitchen has white cabinets and contrasting work-surface. It includes the integrated double electric oven, gas hob, and has space for all freestanding appliances.