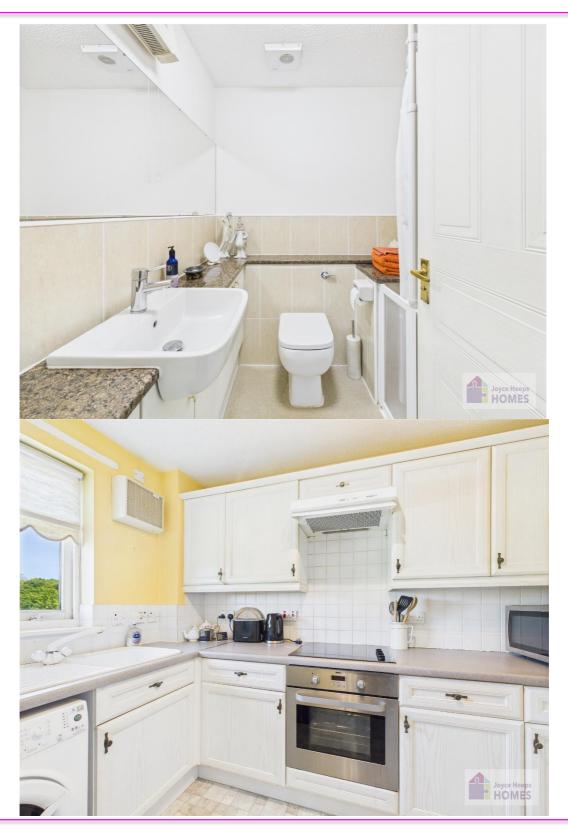

#### Description

This twobedroom second floor executive apartment comprises of the welcoming hallway with, spacious lounge with front facing window, fitted kitchen, two bedrooms and modern shower room.