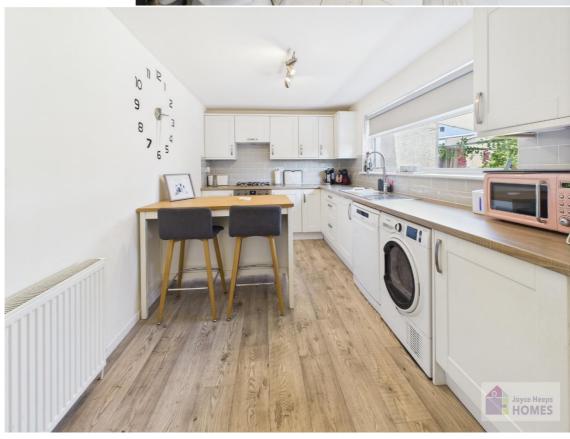

#### **Description**

This threebedroom mid-terraced villa is well maintained throughout. It comprises on the ground on the ground floor of the welcoming hallway, spacious lounge, modern dining kitchen and Cloaks WC.

## **East Kilbride's Local Estate Agent**

www.joyceheepshomes.com info@joyceheepshomes.co.uk

E.K. Business Park 14 Stroud Road East Kilbride G75 0YA

The dining kitchen overlooks the rear garden. It has shaker style cabinets, contrasting worksurface and includes the integrated double electric oven, gas hob, and has space for all freestanding appliances.