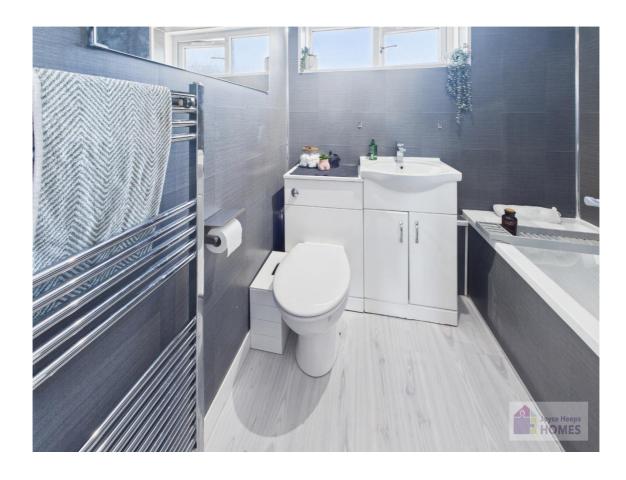

The bathroom has a thermostatic rainwater and riser shower, vanity storage, a heated towel rail, and wet wall panels.

E.K. Business Park 14 Stroud Road East Kilbride G75 0YA

The property is tastefully decorated throughout, has ample storage and the loft can be accessed from the upper landing.