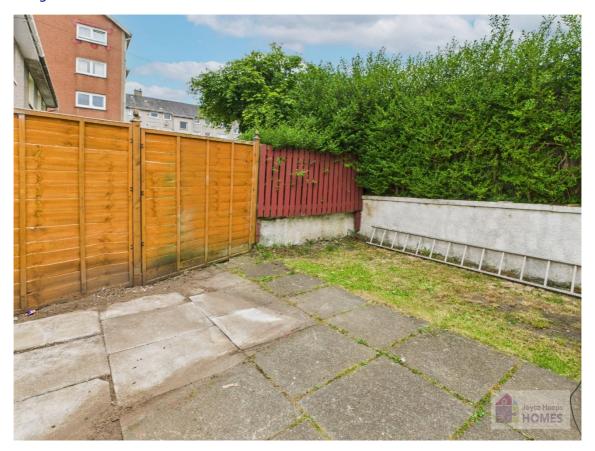

## **East Kilbride's Local Estate Agent**

E.K. Business Park 14 Stroud Road East Kilbride G75 0YA

The front garden is laid to lawn with a driveway to the side. The rear garden is laid to lawn with a slab patio area and is surrounded by timber fence and mature hedge.