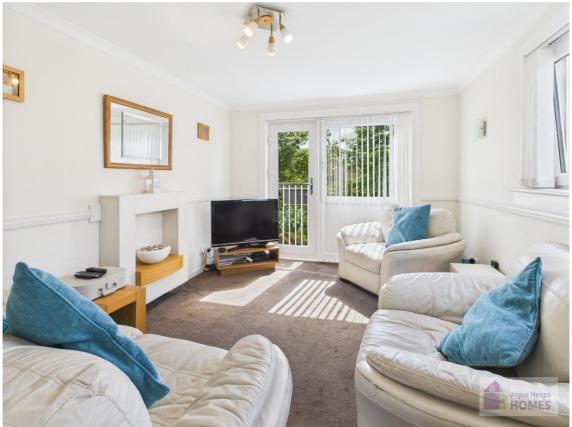

## **East Kilbride's Local Estate Agent**

It comprises of the hallway, lounge/ dining room, fitted kitchen, double bedroom with fitted wardrobe, and bathroom with electric shower over the bath.