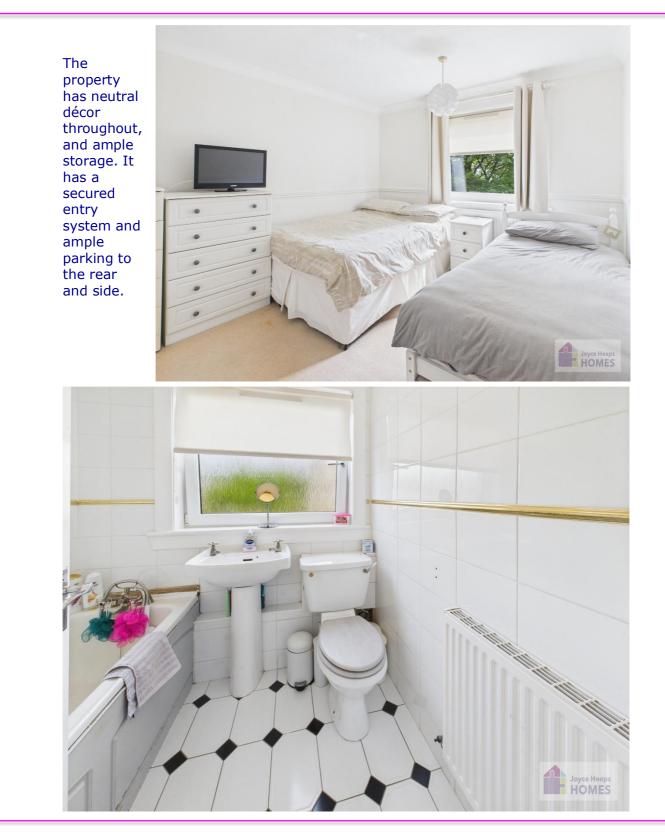

#### **Features**

1st floor flat Gas central heating UPVC double-glazing Bathroom with electric shower over the bath Security entry

Ample parking to rear

Regular bus services

Within easy reach of Hairmyres Train Station

## **East Kilbride's Local Estate Agent**

It comprises of the hallway, lounge/ dining room, fitted kitchen, double bedroom with fitted wardrobe, and bathroom with electric shower over the bath.