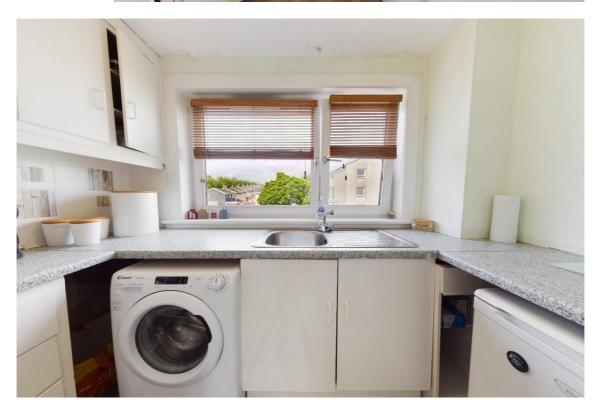

## **East Kilbride's Local Estate Agent**

It comprises of the hallway, lounge/ dining room, fitted kitchen, double bedroom with fitted wardrobe, and bathroom with electric shower over the bath.