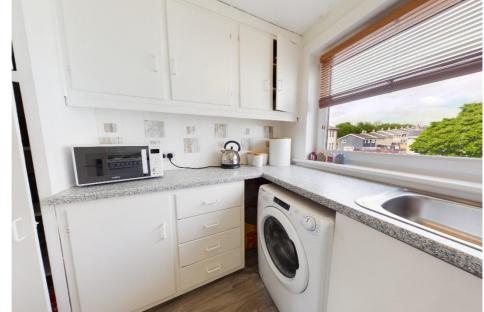

## **East Kilbride's Local Estate Agent**

It comprises of the hallway, lounge/ dining room, fitted kitchen, double bedroom with fitted wardrobe, and bathroom with electric shower over the bath.