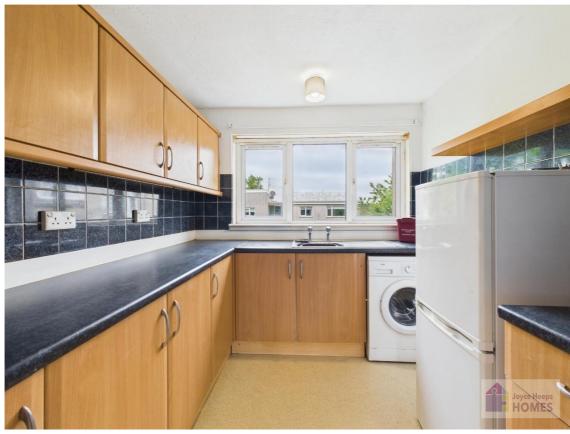

### **Description**

This onebedroom first floor flat comprises of the entrance hallway with walk in storage cupboard, lounge, modern kitchen, bathroom and double bedroom with storage cupboard.