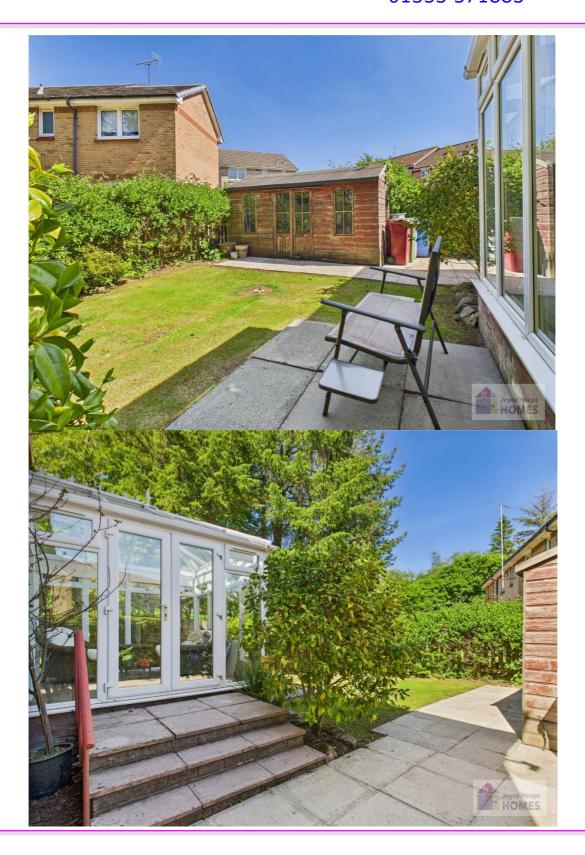

## **East Kilbride's Local Estate Agent**

E.K. Business Park 14 Stroud Road East Kilbride G75 0YA

01355 571883

The front garden is laid to lawn with a monobloc driveway and access gate leading to the side rear garden. The sunny rear garden has patio area, lawn with mature plants and shrubs, and is surrounded by mature hedging.