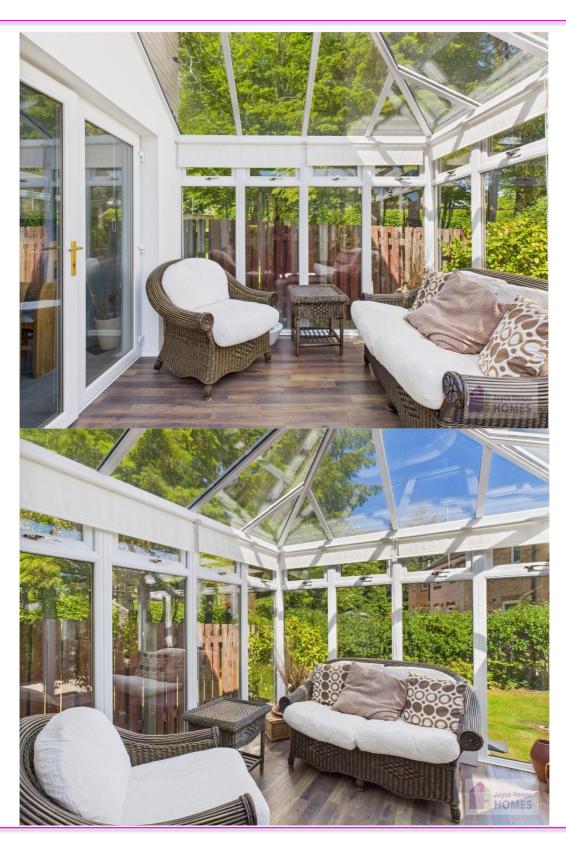

#### **Features**

Downstairs Bedroom with shower room

Conservatory

Modern breakfasting kitchen & Utility area

Downstairs Cloaks WC

Family bathroom

En suite shower room

Gas central heating & UPVC doubleglazing

# **East Kilbride's Local Estate Agent**

E.K. Business Park 14 Stroud Road East Kilbride G75 0YA

The property comprises on the ground level of the welcoming entrance hallway, downstairs bedroom with shower room, spacious lounge/ dining room, modern breakfasting kitchen, utility area, Cloaks WC and conservatory.