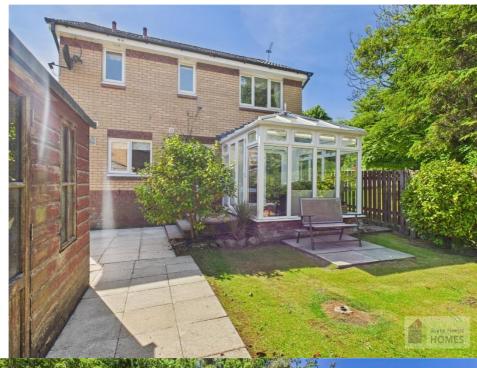

Sunny private rear garden

Within easy reach of Train Station, Village, Kingsgate Retail Park & Town Centre

## **East Kilbride's Local Estate Agent**

E.K. Business Park 14 Stroud Road East Kilbride G75 0YA

01355 571883

The front garden is laid to lawn with a monobloc driveway and access gate leading to the side rear garden. The sunny rear garden has patio area, lawn with mature plants and shrubs, and is surrounded by mature hedging.