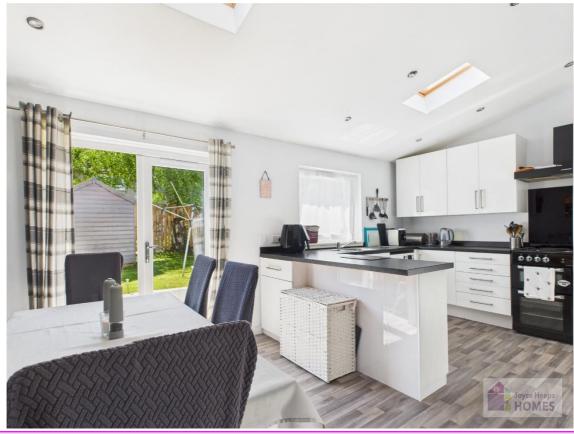

# **East Kilbride's Local Estate Agent**

E.K. Business Park 14 Stroud Road East Kilbride G75 0YA

The kitchen/ dining room overlooks and leads through French doors to the rear garden. It has white cabinets, contrasting worksurface and breakfast bar, a range style cooker, and has space for all freestanding

appliances