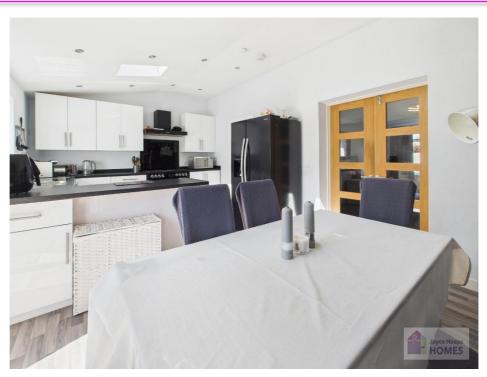

# **East Kilbride's Local Estate Agent**

E.K. Business Park 14 Stroud Road East Kilbride G75 0YA

The kitchen/ dining room overlooks and leads through French doors to the rear garden. It has white cabinets, contrasting worksurface and breakfast bar, a range style cooker, and has space for all freestanding

appliances