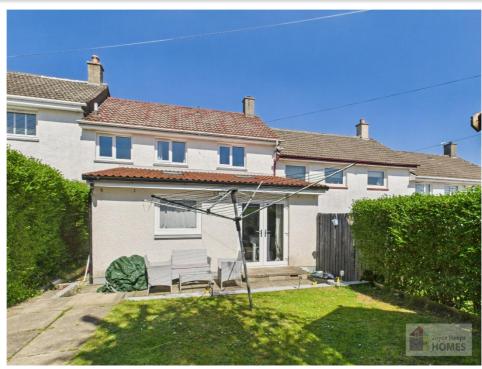

# **East Kilbride's Local Estate Agent**

E.K. Business Park 14 Stroud Road East Kilbride G75 0YA

The front garden is laid to lawn. The very private enclosed rear garden is laid to lawn, has a concrete slab patio area, and is surrounded by mature perimeter hedging and timber fence.