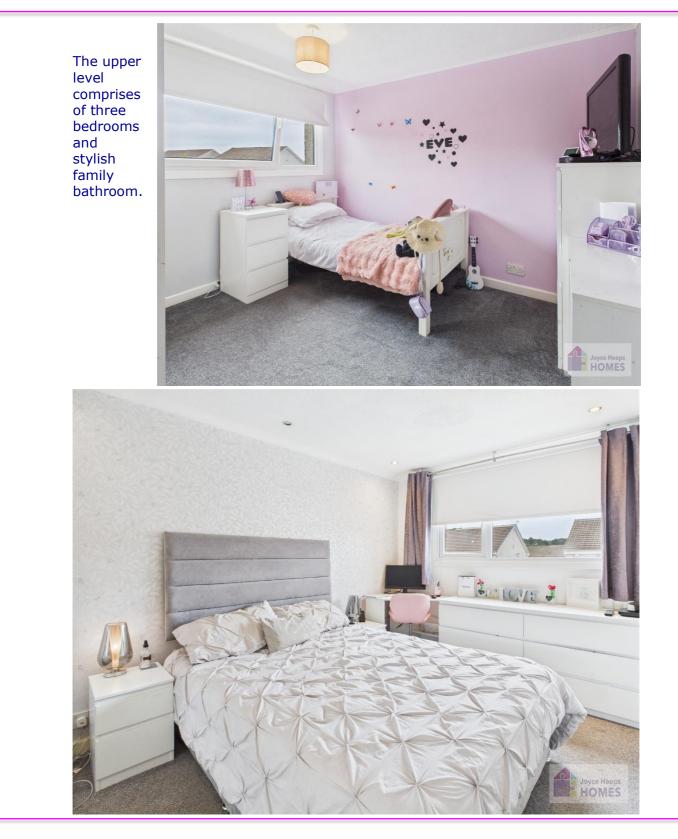

#### **Features**

Monobloc driveway & garage

Spacious lounge & separate dining room

Kitchen including integrated appliances

Stylish family bathroom

Gas central heating & UPVC doubleglazing

Fully floored & lined loft with Velux windows

## **East Kilbride's Local Estate Agent**

The property comprises on the ground level of the welcoming hallway, spacious lounge, dining room and kitchen.