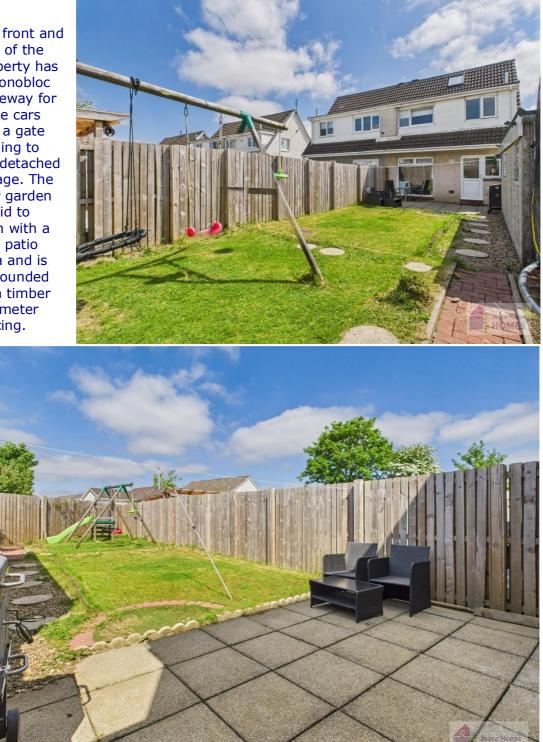

# **East Kilbride's Local Estate Agent**

**Joyce Heeps Homes Ltd** E.K. Business Park

14 Stroud Road East Kilbride G75 0YA

The front and side of the property has a monobloc driveway for three cars and a gate leading to the detached garage. The rear garden is laid to lawn with a slab patio area and is surrounded by a timber perimeter fencing.