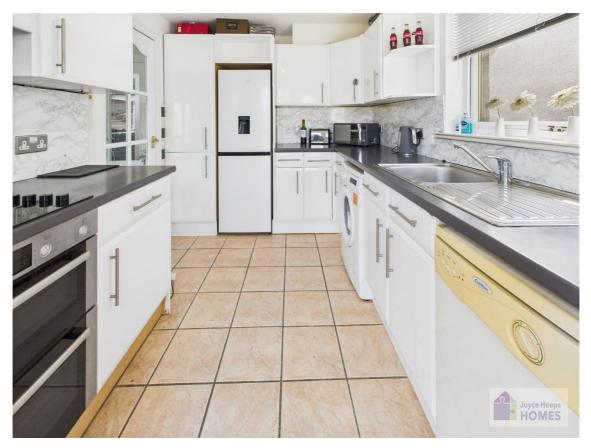

# **East Kilbride's Local Estate Agent**

The kitchen overlooks the side and rear of the property and leads to the rear garden. It has white base and wall cabinets, contrasting worksurface and includes the integrated electric oven, ceramic hob and has space for all freestanding appliances.