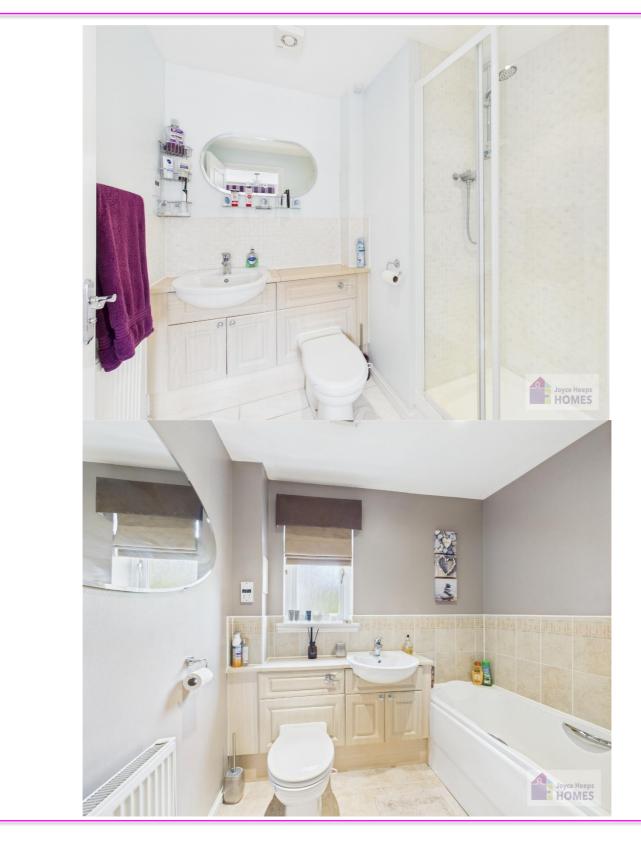

### It is

accessed via the carpeted communal stairway and comprises of the entrance vestibule, hallway with utility cupboard, open lounge/ kitchen, two doublebedrooms, modern en suite shower room and family bathroom.