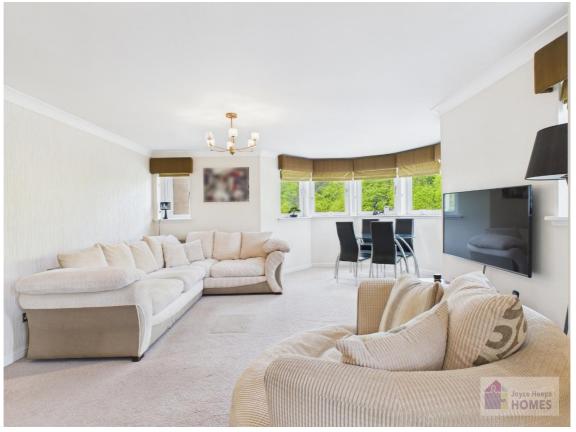

### It is

accessed via the carpeted communal stairway and comprises of the entrance vestibule, hallway with utility cupboard, open lounge/ kitchen, two doublebedrooms, modern en suite shower room and family bathroom.

## **East Kilbride's Local Estate Agent**

E.K. Business Park 14 Stroud Road East Kilbride G75 0YA

The property is freshly decorated in neutral tones, has ample storage, private parking, gas central heating, UPVC double glazing and many features listed.