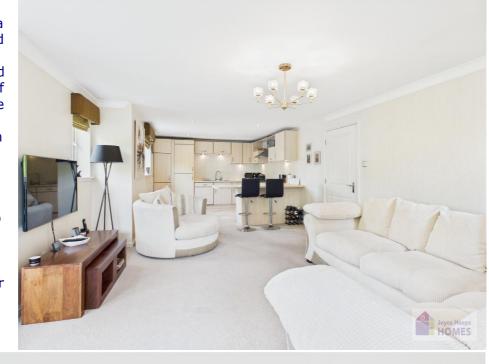

### It is

accessed via the carpeted communal stairway and comprises of the entrance vestibule, hallway with utility cupboard, open lounge/ kitchen, two doublebedrooms, modern en suite shower room and family bathroom.

## **East Kilbride's Local Estate Agent**

E.K. Business Park 14 Stroud Road East Kilbride G75 0YA

The kitchen includes beech effect cabinets, contrasting worksurface and breakfast bar and includes many integrated appliances.