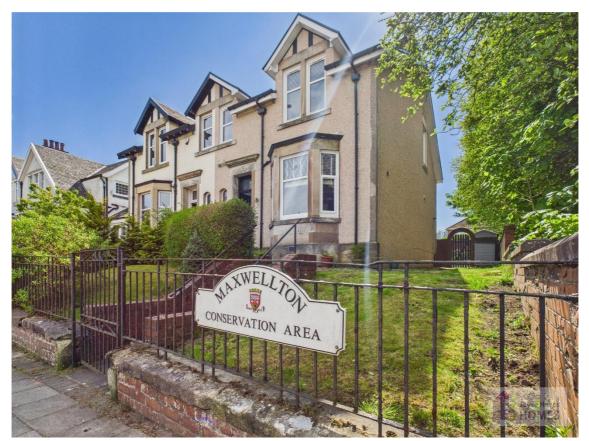

## East Kilbride, G74 3DT

Joyce Heeps Homes are delighted to market this traditional sandstone semi-detached villa set within the desirable Maxwellton Conservation Village and maintained to a very high standard. It is close to highly regarded schools, and within easy reach of East Kilbride Town Centre, Train Station, Village and Kingsgate Retail Park.

#### Location

This traditional semi-detached villa is set within the highly desirable Maxwellton conservation village. It is convenient for all local amenities, highly regarded primary and secondary schools, and sports and recreational facilities. There are transport links both bus and rail, and the motorway network linking west central Scotland making it ideal for commuters. East Kilbride Town Centre, Kingsgate Retail Park, Village and Train Station are within walking distance offering high street shopping, entertainment, and sporting facilities.