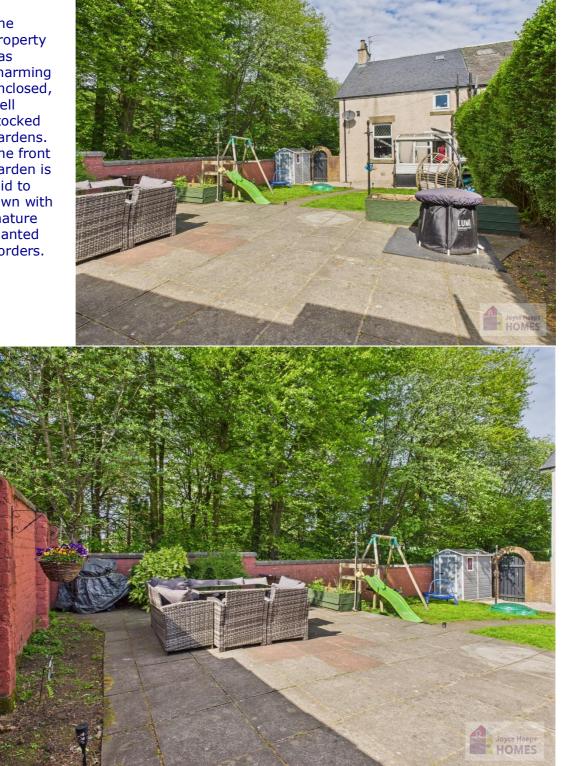

## **East Kilbride's Local Estate Agent**

**Joyce Heeps Homes Ltd** E.K. Business Park

14 Stroud Road East Kilbride G75 0YA

The property has charming enclosed, well stocked gardens. The front garden is laid to lawn with mature planted borders.

# **East Kilbride's Local Estate Agent**

E.K. Business Park 14 Stroud Road East Kilbride G75 0YA

The side and rear gardens are low maintenance, with lawn, crazy paved patio areas, loose chips and a selection of mature plants and shrubs.