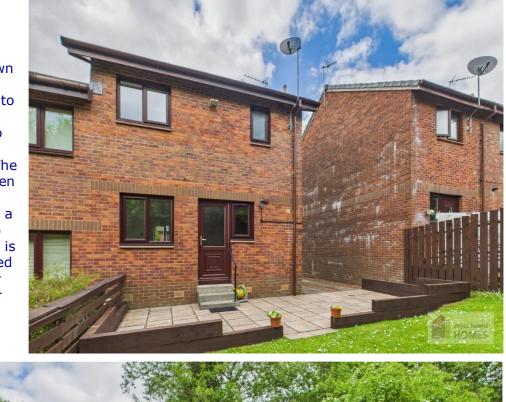

#### **Joyce Heeps Homes Ltd**

E.K. Business Park 14 Stroud Road East Kilbride G75 OYA

The front garden is laid to lawn with a driveway to the side leading to the rear garden. The rear garden is laid to lawn, has a slab patio area, and is surrounded by timber perimeter fencing.