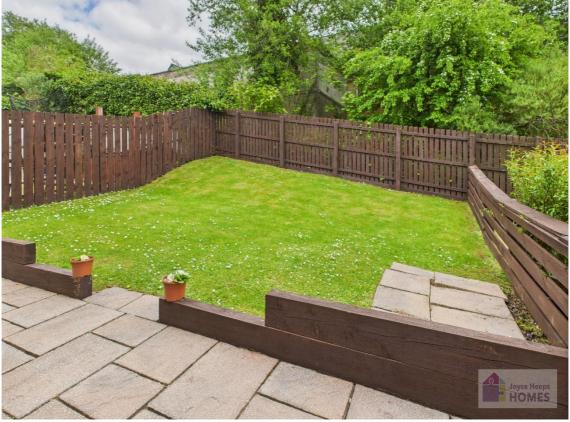

#### **Joyce Heeps Homes Ltd**

E.K. Business Park 14 Stroud Road East Kilbride G75 OYA

The front garden is laid to lawn with a driveway to the side leading to the rear garden. The rear garden is laid to lawn, has a slab patio area, and is surrounded by timber perimeter fencing.