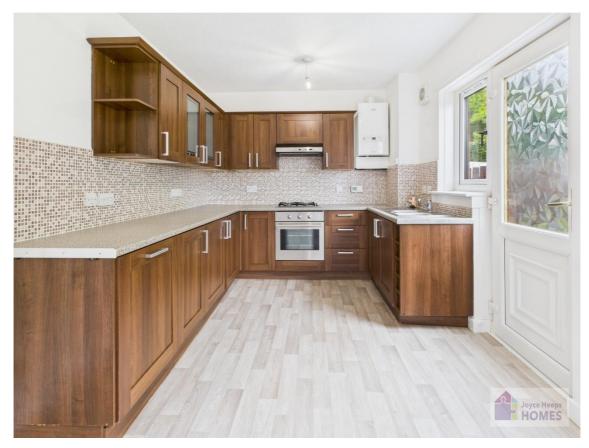

## **East Kilbride's Local Estate Agent**

The kitchen/dining area overlooks and leads to the rear garden. It has American walnut effect cabinets, contrasting work-surface and incudes the integrated electric oven, gas hob, dishwasher, fridge, and washing machine.