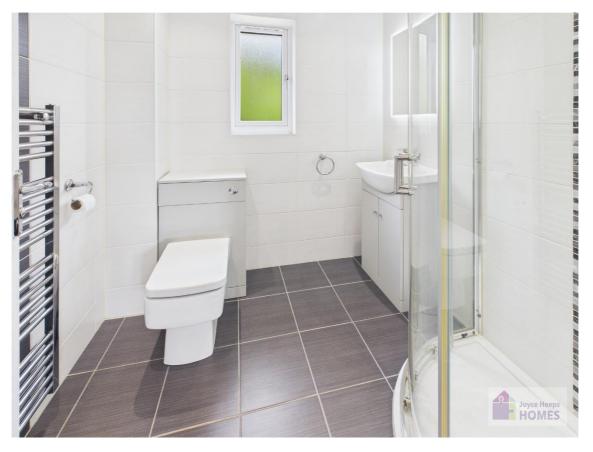

#### The shower room has a corner shower enclosure with electric shower, vanity storage, a heated towel rail, and tiling to the walls and floor.