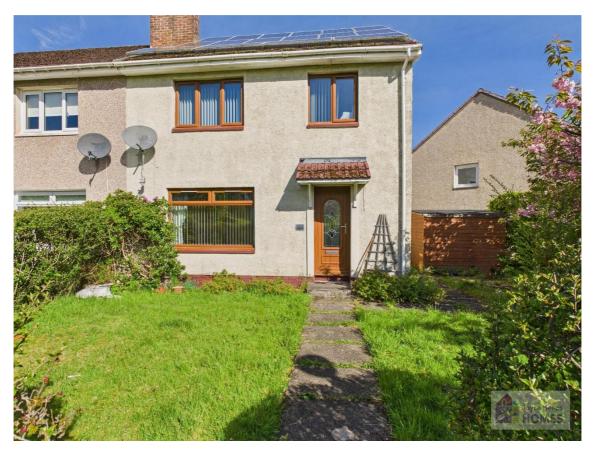

# Headhouse Green, The Murray, East Kilbride, G75 0BY

Joyce Heeps Homes are delighted to market this spacious three-bedroom semidetached villa although requiring some internal modernisation will make an ideal family home. It is close to the Town Centre, Village, Train Station, regular bus services, and within easy reach of Retail Parks, schools, sports, recreational and entertainment facilities.

#### **Description**

This spacious three semidetached villa would make an ideal family home and is in an area popular with young families.

### **East Kilbride's Local Estate Agent**

E.K. Business Park 14 Stroud Road East Kilbride G75 0YA

The front garden is laid to lawn. The enclosed rear and side garden has patio area, is laid to lawn with mature plants and shrubs and surrounded by mature perimeter hedging.