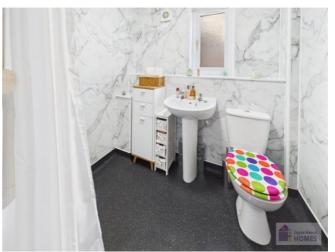

### **East Kilbride's Local Estate Agent**

The kitchen overlooks the front of the property. It has beech effect cabinets, contrasting worksurface, and has space for all freestanding appliances.

The wet room has marble effect wall panels, an electric shower and non-slip flooring.