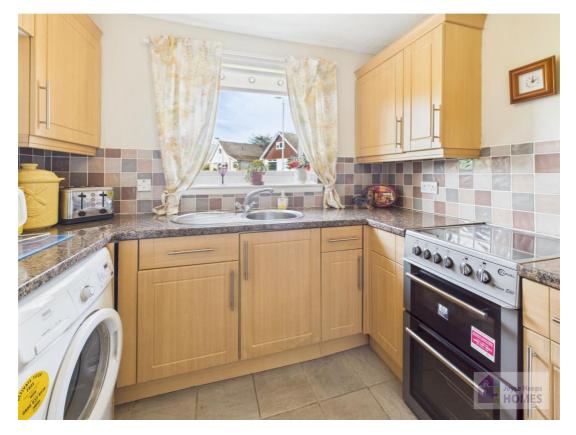

It comprises of the welcoming hallway, lounge, modern fitted kitchen, wet room, and two bedrooms.

### **East Kilbride's Local Estate Agent**

The kitchen overlooks the front of the property. It has beech effect cabinets, contrasting worksurface, and has space for all freestanding appliances.

The wet room has marble effect wall panels, an electric shower and non-slip flooring.