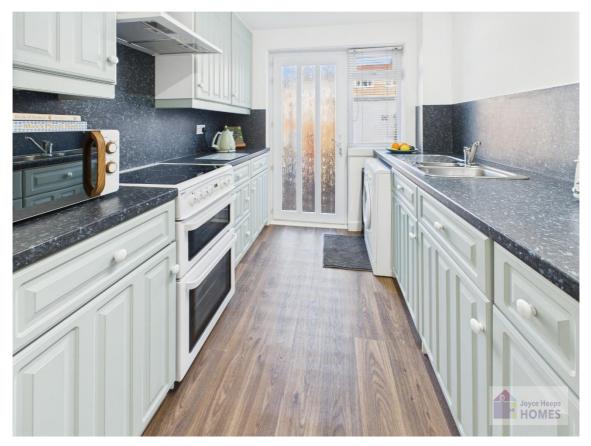

#### Features

New roof Open outlook Spacious lounge/dining room Traditional style fitted kitchen Modern family bathroom Gas central heating & UPVC doubleglazing

Private enclosed rear garden

Close to primary and secondary schools

## **East Kilbride's Local Estate Agent**

It comprises on the ground level of the hallway, spacious lounge/dining room, and traditional style kitchen.

The kitchen overlooks and leads to the rear garden and has space for all freestanding appliances.