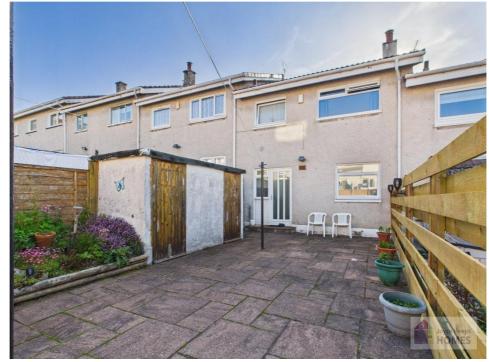

### **East Kilbride's Local Estate Agent**

E.K. Business Park 14 Stroud Road East Kilbride G75 0YA

The front garden is laid to lawn. The rear garden has concrete slabs, a mature planted border, it is surrounded be timber perimeter fencing, and further benefits from having a brick build storage shed.