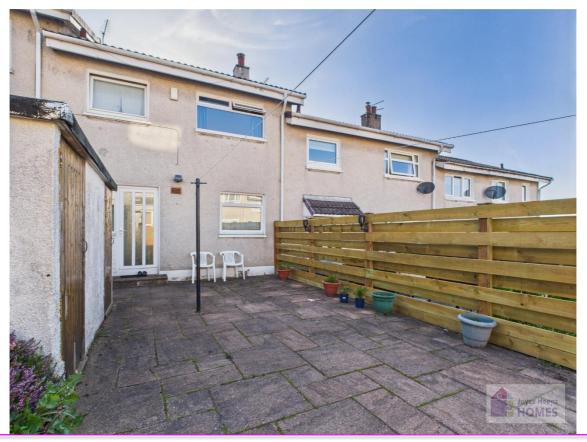

### **East Kilbride's Local Estate Agent**

E.K. Business Park 14 Stroud Road East Kilbride G75 0YA

The front garden is laid to lawn. The rear garden has concrete slabs, a mature planted border, it is surrounded be timber perimeter fencing, and further benefits from having a brick build storage shed.