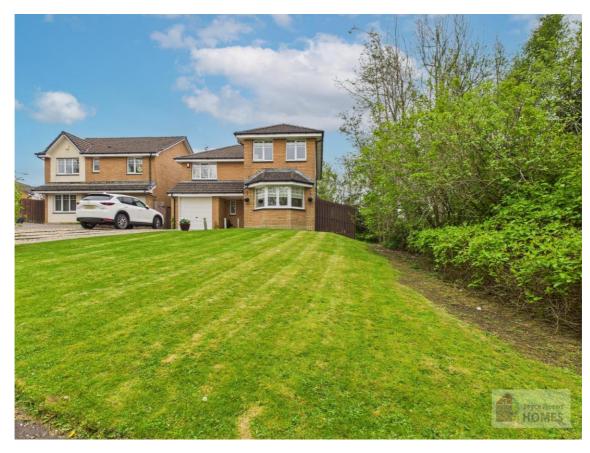

# Burnside View, Lindsayfield, East Kilbride, G75 9FZ

Joyce Heeps Homes are delighted to market this four-bedroom detached villa with integral garage, built by Dawn Homes and maintained throughout to a high standard. It has an open aspect and in a desirable pocket close to Morrisons Superstore, family friendly pub/restaurant, food outlets, and within easy reach of schools, sports, and recreational facilities.

### **Description**

This modern 4-bedroom detached villa with 4 car driveway and integral garage is a credit to the current owner. It is maintained to a very high standard with many features listed.

E.K. Business Park 14 Stroud Road East Kilbride G75 0YA

# **East Kilbride's Local Estate Agent**

E.K. Business Park 14 Stroud Road East Kilbride G75 0YA

The front garden is laid to lawn, with a fourcar driveway leading the integral garage. The very private enclosed rear garden has loose chips, two timber decked patio areas, and is surrounded by timber perimeter fencing.