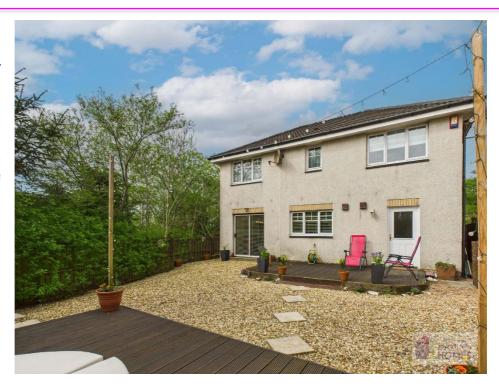

# **East Kilbride's Local Estate Agent**

E.K. Business Park 14 Stroud Road East Kilbride G75 0YA

The front garden is laid to lawn, with a fourcar driveway leading the integral garage. The very private enclosed rear garden has loose chips, two timber decked patio areas, and is surrounded by timber perimeter fencing.