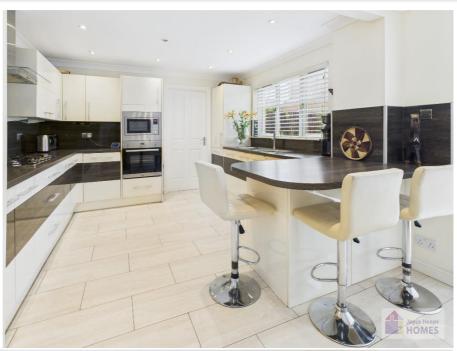

# **East Kilbride's Local Estate Agent**

E.K. Business Park 14 Stroud Road East Kilbride G75 0YA

01355 571883

The open plan kitchen/ dining room overlooks and leads through sliding patio doors to the rear garden. It has contemporary style cabinets, contrasting work surface and breakfast bar. It includes the integrated electric oven, microwave, five burner gas hob, fridge freezer and dishwasher.