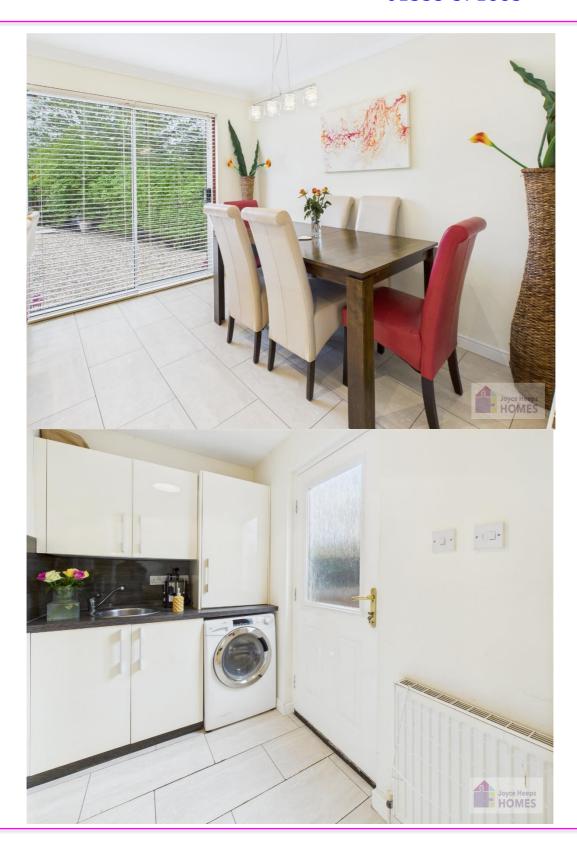

It comprises on the ground level of the welcoming entrance hallway, spacious lounge, with bay window, open plan kitchen/dining room, utility room leading to the integral garage, and Cloaks WC.

# **East Kilbride's Local Estate Agent**

E.K. Business Park 14 Stroud Road East Kilbride G75 0YA

01355 571883

The open plan kitchen/ dining room overlooks and leads through sliding patio doors to the rear garden. It has contemporary style cabinets, contrasting work surface and breakfast bar. It includes the integrated electric oven, microwave, five burner gas hob, fridge freezer and dishwasher.