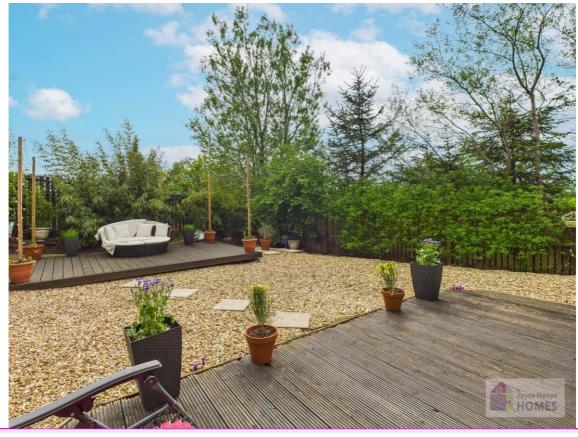

# **East Kilbride's Local Estate Agent**

E.K. Business Park 14 Stroud Road East Kilbride G75 0YA

The front garden is laid to lawn, with a fourcar driveway leading the integral garage. The very private enclosed rear garden has loose chips, two timber decked patio areas, and is surrounded by timber perimeter fencing.