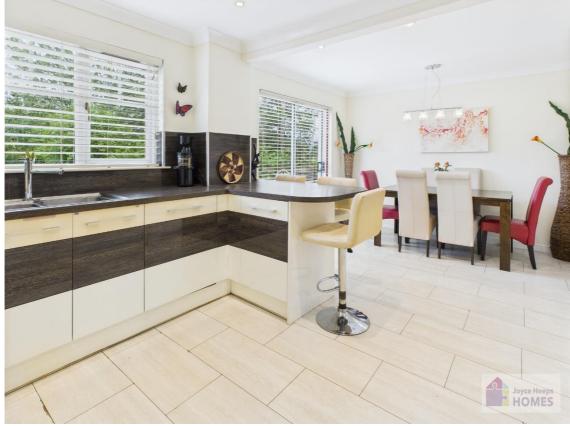

# **East Kilbride's Local Estate Agent**

E.K. Business Park 14 Stroud Road East Kilbride G75 0YA

01355 571883

The open plan kitchen/ dining room overlooks and leads through sliding patio doors to the rear garden. It has contemporary style cabinets, contrasting work surface and breakfast bar. It includes the integrated electric oven, microwave, five burner gas hob, fridge freezer and dishwasher.