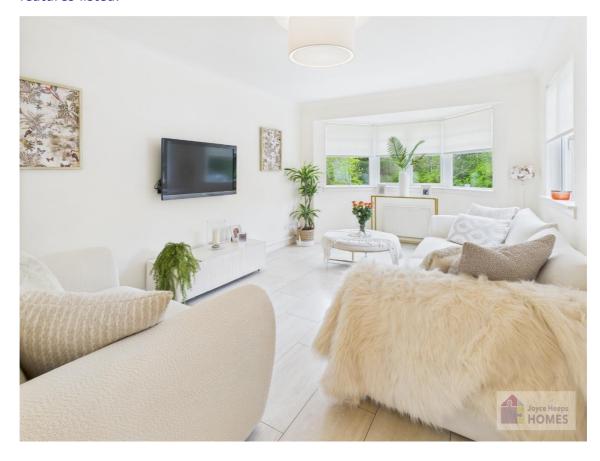

It comprises on the ground level of the welcoming entrance hallway, spacious lounge, with bay window, open plan kitchen/dining room, utility room leading to the integral garage, and Cloaks WC.