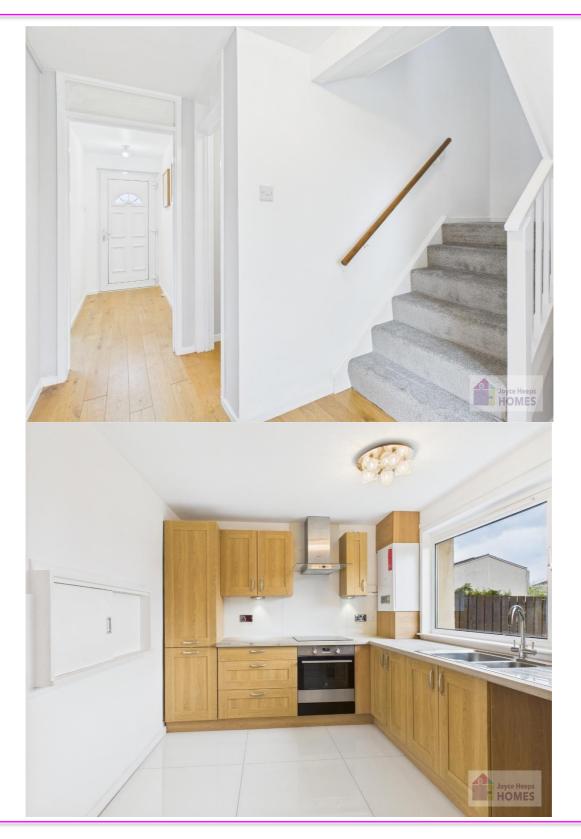

#### **Features**

Garage & parking to rear New carpets and flooring throughout Newly fitted kitchen New downstairs cloaks/WC Newly fitted family bathroom Downstairs bedroom UPVC double-glazing & Gas central heating

#### **Joyce Heeps Homes Ltd**

E.K. Business Park 14 Stroud Road East Kilbride G75 0YA

It comprises on the ground level of the welcoming entrance hallway, bright and spacious lounge, newly fitted breakfasting kitchen overlooking the rear garden, downstairs bedroom and newly fitted cloaks/WC.