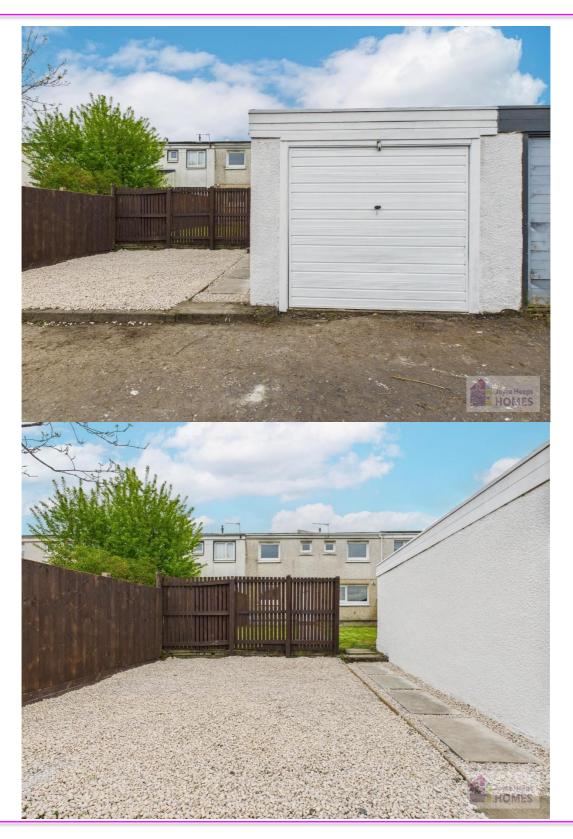

#### **Joyce Heeps Homes Ltd**

E.K. Business Park 14 Stroud Road East Kilbride G75 0YA

The property has easily maintained gardens to front and rear. The private rear garden has lawn and is surrounded with timber fence and garden gate leading to garage and parking.

#### **Features**

Garage & parking to rear New carpets and flooring throughout Newly fitted kitchen New downstairs cloaks/WC Newly fitted family bathroom Downstairs bedroom UPVC double-glazing & Gas central heating