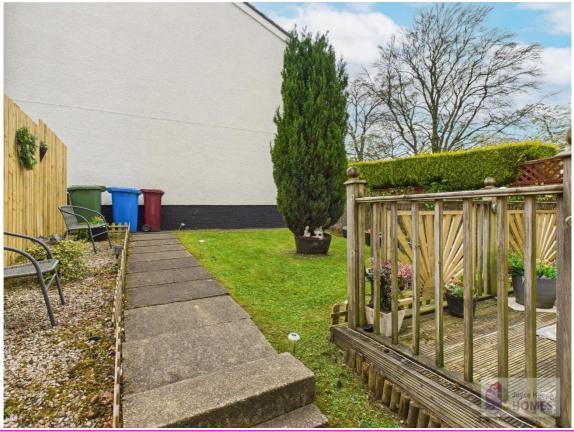

### **East Kilbride's Local Estate Agent**

E.K. Business Park 14 Stroud Road East Kilbride G75 0YA

The front garden is laid to lawn with slabbed pathway. The sunny rear garden is laid to lawn with mature plants and shrubs, has raised decking area and is surrounded by timber fence.