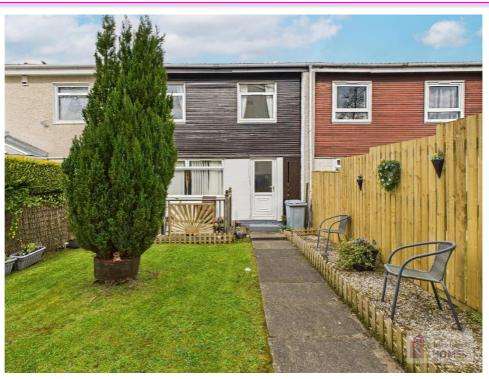

### **East Kilbride's Local Estate Agent**

E.K. Business Park 14 Stroud Road East Kilbride G75 0YA

The front garden is laid to lawn with slabbed pathway. The sunny rear garden is laid to lawn with mature plants and shrubs, has raised decking area and is surrounded by timber fence.