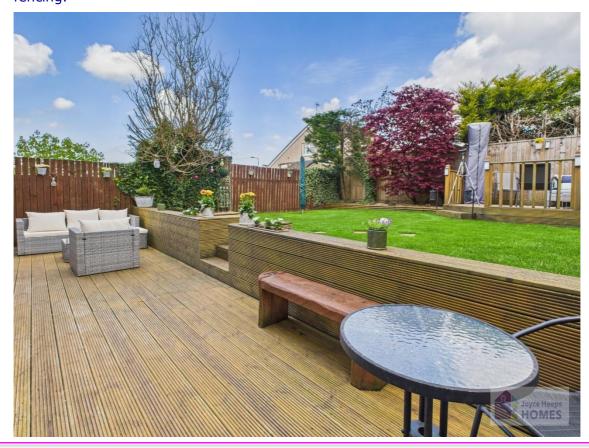

E.K. Business Park 14 Stroud Road East Kilbride G75 0YA

The front garden is laid to lawn with a multiple car driveway leading to the integral garage. There is a door within the garage leading to the rear garden. The sunny landscaped rear garden is laid to lawn there are two timber decked patio areas, mature shrubs and is surrounded by timber perimeter fencing.