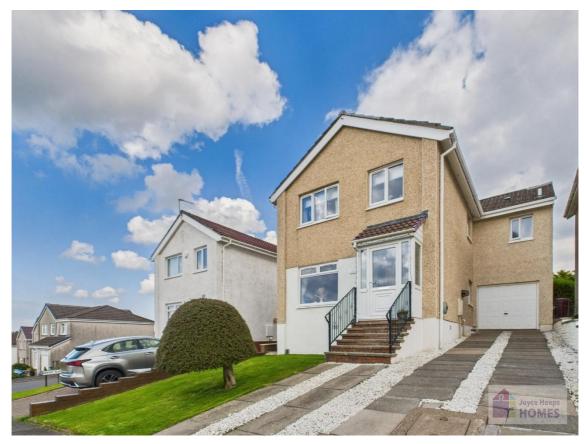

# Borthwick Drive, Gardenhall, East Kilbride G75 8YR

Joyce Heeps Homes are delighted to market this substantially extended four-bedroom detached villa situated within a highly desirable area, with integral garage and electric car charging point, and many features listed. It is close to Hairmyres Train Station and within the catchment for the highly regarded Mossneuk Primary School.

#### **Features**

Close to Hairmyres Train Station & regular bus services

Substantially extended 4-bedroom detached villa with to the loft

Multiple car driveway, integral garage, & electric car charger

Well-equipped breakfasting kitchen including integrated appliances.

E.K. Business Park 14 Stroud Road East Kilbride G75 0YA

The front garden is laid to lawn with a multiple car driveway leading to the integral garage. There is a door within the garage leading to the rear garden. The sunny landscaped rear garden is laid to lawn there are two timber decked patio areas, mature shrubs and is surrounded by timber perimeter fencing.