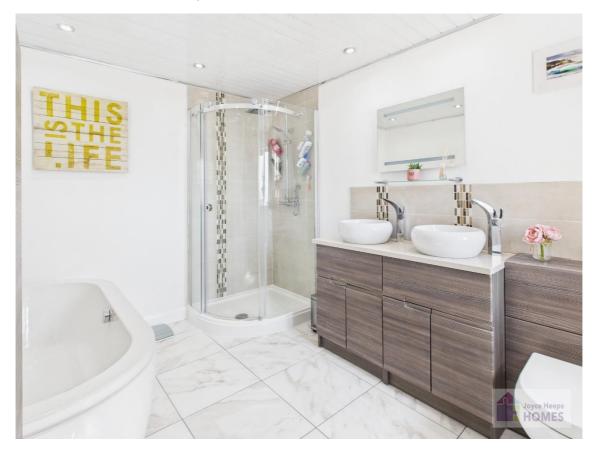

The luxurious bath/shower room has high quality fittings to include the vanity storage, twin sinks, bath with handheld shower, corner shower enclosure with rainwater and riser shower, and vertical radiator.