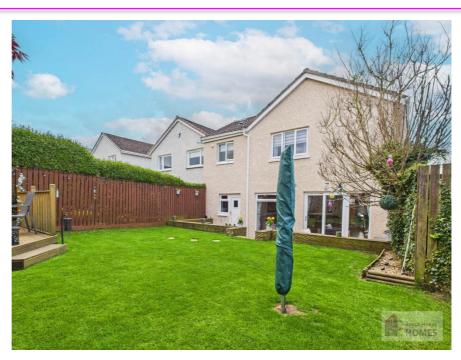

E.K. Business Park 14 Stroud Road East Kilbride G75 0YA

The front garden is laid to lawn with a multiple car driveway leading to the integral garage. There is a door within the garage leading to the rear garden. The sunny landscaped rear garden is laid to lawn there are two timber decked patio areas, mature shrubs and is surrounded by timber perimeter fencing.