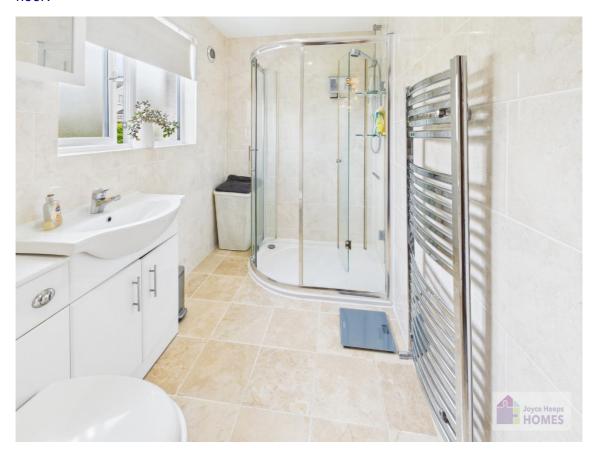

E.K. Business Park 14 Stroud Road East Kilbride G75 0YA

The En suite shower room has a shower enclosure with electric shower and fixed glass screen, vanity storage, a heated towel rail, and has tiling to the walls and floor.