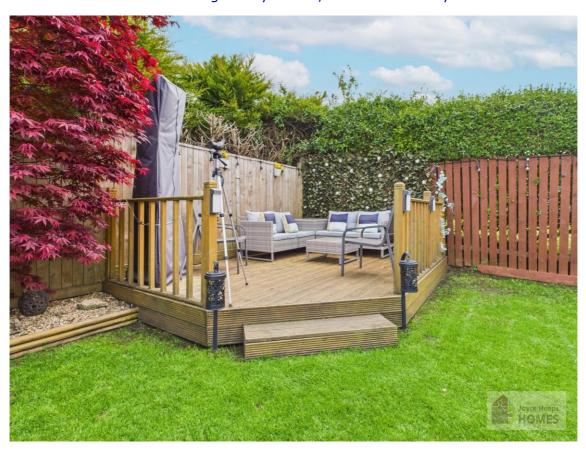

E.K. Business Park 14 Stroud Road East Kilbride G75 0YA

The front garden is laid to lawn with a multiple car driveway leading to the integral garage. There is a door within the garage leading to the rear garden. The sunny landscaped rear garden is laid to lawn there are two timber decked patio areas, mature shrubs and is surrounded by timber perimeter fencing.