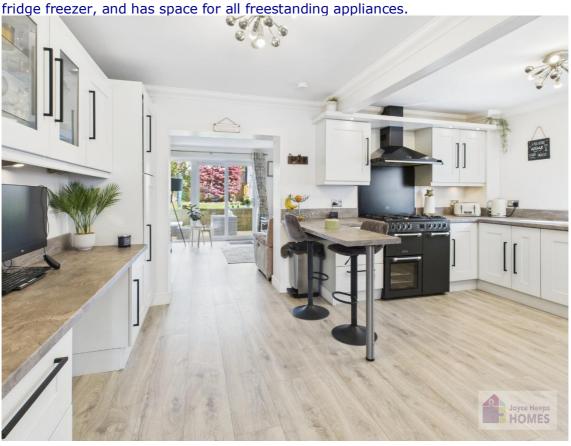

E.K. Business Park 14 Stroud Road East Kilbride G75 0YA

It comprises on the ground level of the entrance porch, welcoming hallway, spacious lounge overlooking and leading to the rear garden, formal dining room, and the very wellequipped breakfasting kitchen/ office space.

## **East Kilbride's Local Estate Agent**

www.joyceheepshomes.com info@joyceheepshomes.co.uk

E.K. Business Park 14 Stroud Road East Kilbride G75 0YA

01355 571883

The breakfasting kitchen/ office space is open to both the lounge, and the formal dining-room making it ideal for entertaining. It has shaker style cabinets, contrasting worksurface and includes the range style cooker with 2 ovens, grill and 5 gas burners, American style