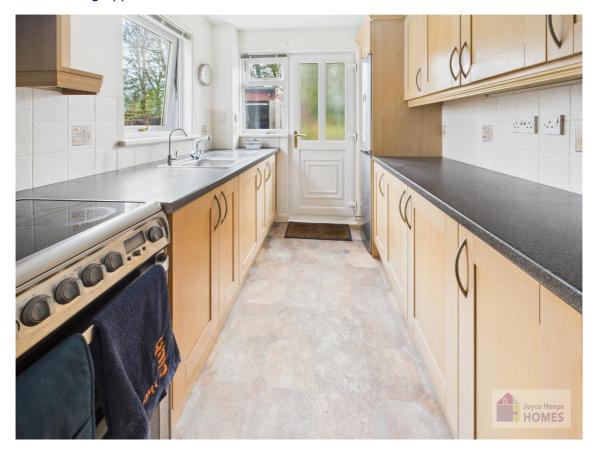

E.K. Business Park 14 Stroud Road East Kilbride G75 0YA

The kitchen has beech effect shaker style cabinets, and has space for all freestanding appliances.

E.K. Business Park 14 Stroud Road East Kilbride G75 0YA