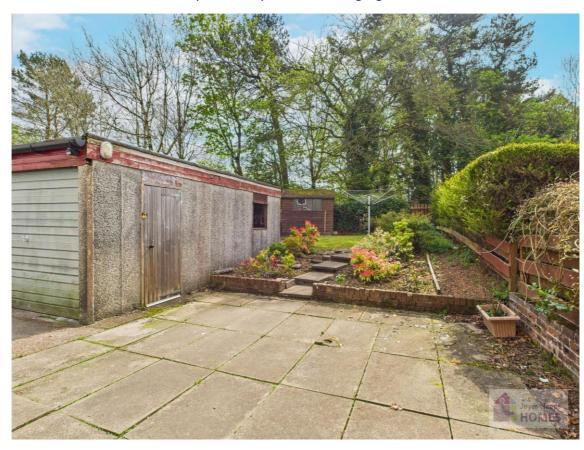

## **East Kilbride's Local Estate Agent**

www.joyceheepshomes.com info@joyceheepshomes.co.uk

E.K. Business Park 14 Stroud Road East Kilbride G75 0YA

The front garden is laid mainly to lawn with a driveway to the side lading to the detached garage. The sunny rear garden is laid to lawn with a mature planted border and is surrounded by mature perimeter hedging and timber fence.