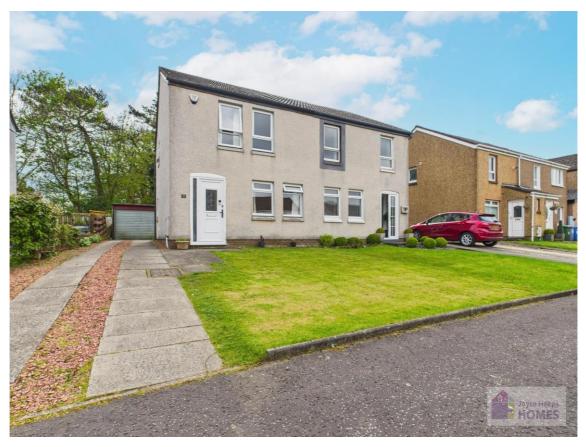

### Medwin Gardens, Gardenhall, East Kilbride, G75 8JZ

Joyce Heeps Homes are delighted to market this three-bedroom semi-detached villa with driveway and detached garage, situated in a desirable pocket within the catchment for Mossneuk Primary school and close to Hairmyres Train Station. Although requiring modernisation as is reflected in the price, it would be ideal for a young family.

### **Description**

Set in the highly desirable Gardenhall area is this three-bedroom semi-detached villa with driveway and detached garage. Although requiring modernisation it is an ideal opportunity for a young family.

## **East Kilbride's Local Estate Agent**

www.joyceheepshomes.com info@joyceheepshomes.co.uk

E.K. Business Park 14 Stroud Road East Kilbride G75 0YA

The front garden is laid mainly to lawn with a driveway to the side lading to the detached garage. The sunny rear garden is laid to lawn with a mature planted border and is surrounded by mature perimeter hedging and timber fence.