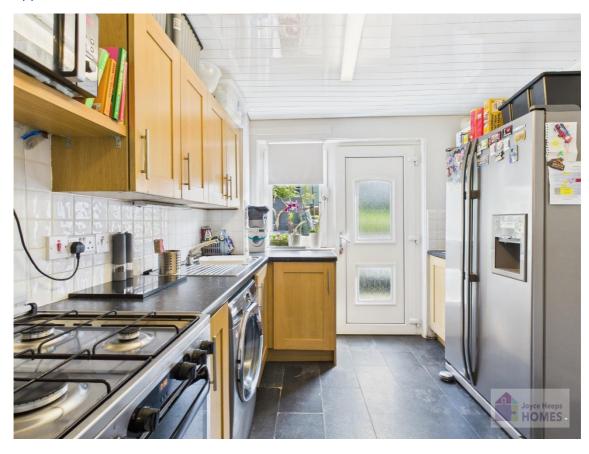

## **East Kilbride's Local Estate Agent**

E.K. Business Park 14 Stroud Road East Kilbride G75 0YA

The modern fitted kitchen overlooks and leads to the rear garden, has base and wall mounted units, integrated electric oven, gas hob, and space for freestanding appliances.