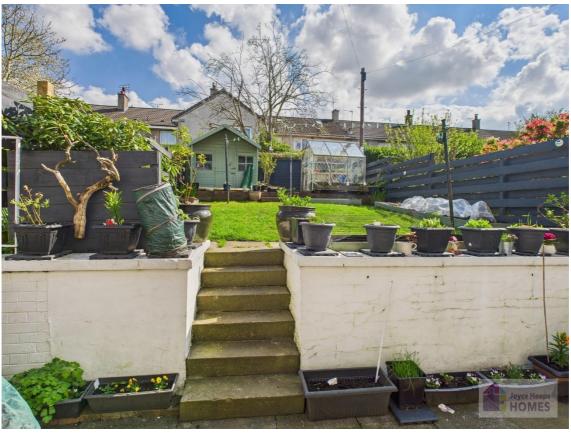

## **East Kilbride's Local Estate Agent**

E.K. Business Park 14 Stroud Road East Kilbride G75 0YA

01355 571883

It is set within easily maintained gardens to both front and rear. The front garden is laid to lawn with slabbed pathway. The very sunny enclosed rear garden has patio area, lawn with mature plants and shrubs and is surrounded by mature hedging.