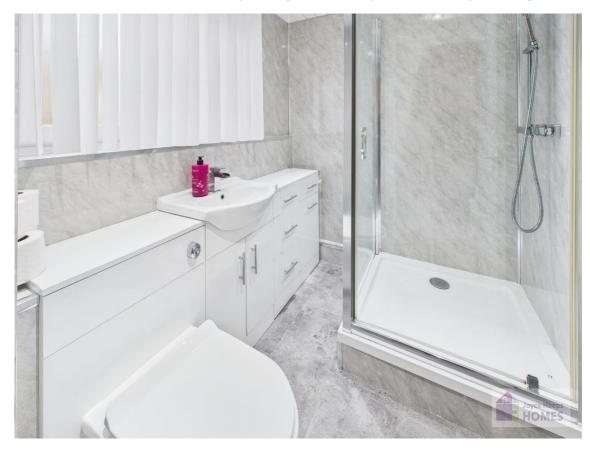

The recently upgraded shower room has a shower enclosure with thermostatic rainwater and riser shower, vanity storage, wet wall panels and vinyl flooring.

E.K. Business Park 14 Stroud Road East Kilbride G75 0YA