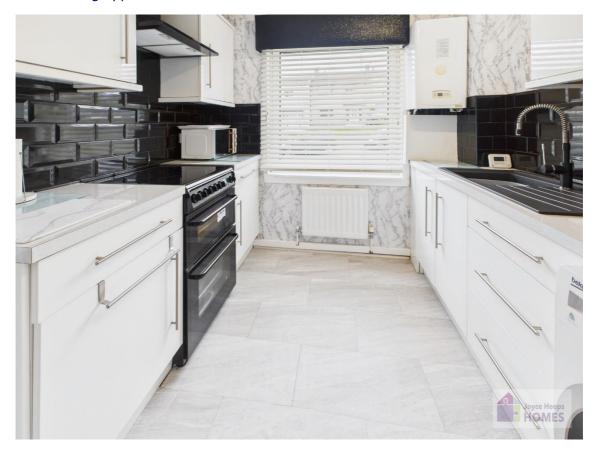

E.K. Business Park 14 Stroud Road East Kilbride G75 0YA

The modern fitted kitchen has white base and wall cabinets and has space for all freestanding appliances.

E.K. Business Park 14 Stroud Road East Kilbride G75 0YA