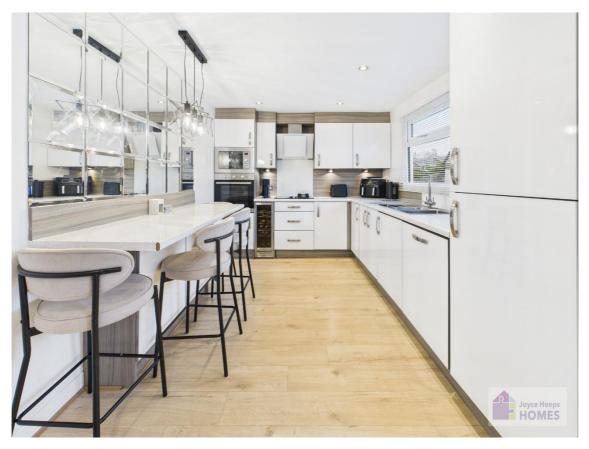

#### **Features**

Spacious lounge

Breakfasting kitchen including integrated appliances

Stylish family bathroom with thermostatic shower

Gas central heating

Ample storage

Easily maintained gardens (hardlandscaped to rear)

### **East Kilbride's Local Estate Agent**

The ground level comprises of the welcoming hallway, spacious lounge overlooking the front garden, and the very well-equipped dining kitchen.

The kitchen has contemporary style cabinets, contrasting worksurface and breakfast bar. It includes the integrated electric oven, microwave, gas on glass hob, designer extractor, dishwasher and has space for the concealed under counter washing machine.