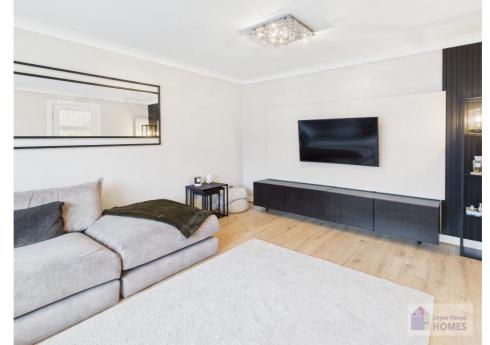

#### **Features**

Spacious lounge

Breakfasting kitchen including integrated appliances

Stylish family bathroom with thermostatic shower

Gas central heating

Ample storage

Easily maintained gardens (hardlandscaped to rear)

### **East Kilbride's Local Estate Agent**

The ground level comprises of the welcoming hallway, spacious lounge overlooking the front garden, and the very well-equipped dining kitchen.

The kitchen has contemporary style cabinets, contrasting worksurface and breakfast bar. It includes the integrated electric oven, microwave, gas on glass hob, designer extractor, dishwasher and has space for the concealed under counter washing machine.