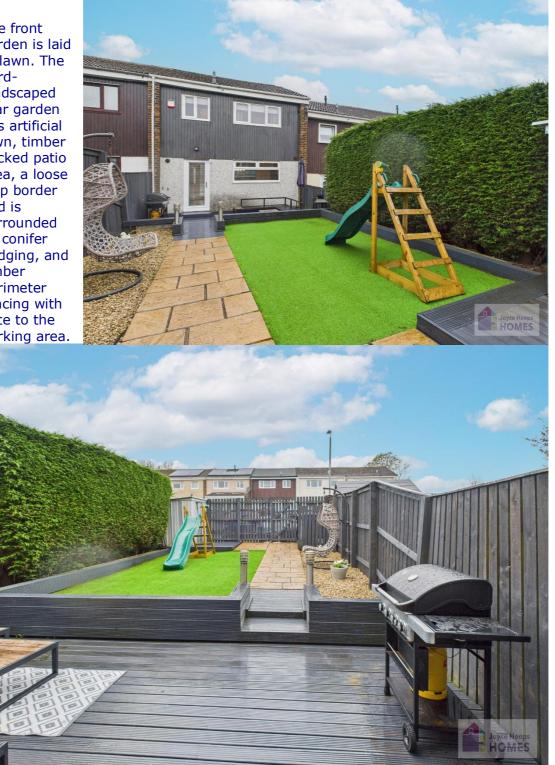

### **East Kilbride's Local Estate Agent**

E.K. Business Park 14 Stroud Road East Kilbride G75 0YA

The front garden is laid to lawn. The hardlandscaped rear garden has artificial lawn, timber decked patio area, a loose chip border and is surrounded by conifer hedging, and timber perimeter fencing with gate to the parking area.