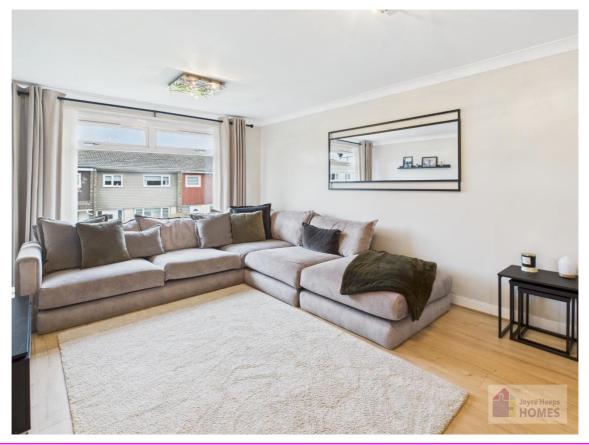

#### **Features**

Spacious lounge

Breakfasting kitchen including integrated appliances

Stylish family bathroom with thermostatic shower

Gas central heating

Ample storage

Easily maintained gardens (hardlandscaped to rear)

### **East Kilbride's Local Estate Agent**

The ground level comprises of the welcoming hallway, spacious lounge overlooking the front garden, and the very well-equipped dining kitchen.

The kitchen has contemporary style cabinets, contrasting worksurface and breakfast bar. It includes the integrated electric oven, microwave, gas on glass hob, designer extractor, dishwasher and has space for the concealed under counter washing machine.