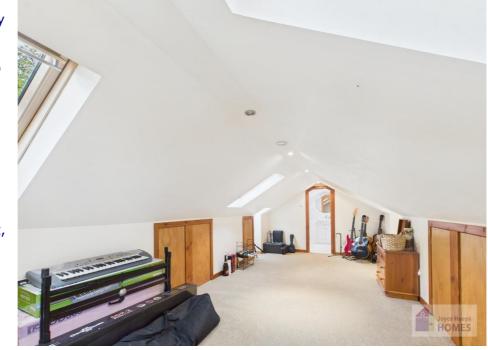

#### **East Kilbride's Local Estate Agent**

G75 0YA

The stairway in the hallway leads to two further rooms in this upper loft conversion. The rooms have Velux windows allowing natural light, and there is wardrobe and storage space in both rooms within the eves.