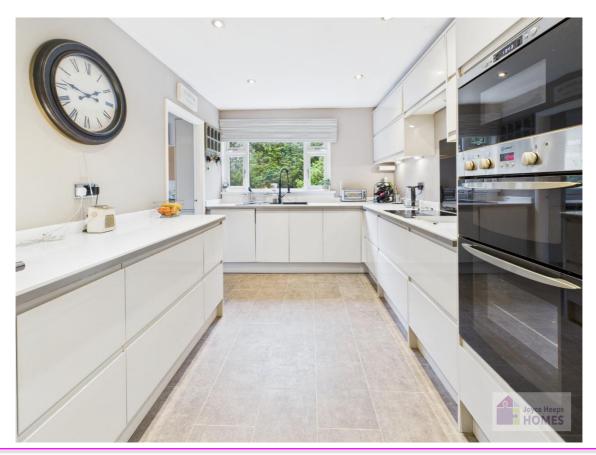

#### **East Kilbride's Local Estate Agent**

E.K. Business Park 14 Stroud Road East Kilbride G75 0YA

The kitchen has contemporary style high gloss cabinets and contrasting worksurface. It includes the integrated double electric oven, microwave, dishwasher and American style fridge & freezer.