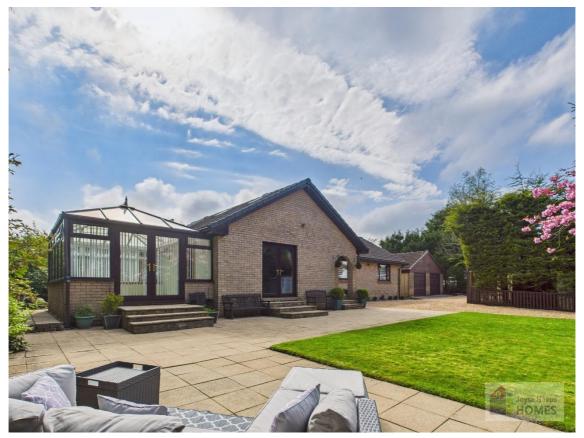

#### Ashburton Park, Original Newlandsmuir, East Kilbride, G75 8PX

Joyce Heeps Homes are delighted to market this rarely available detached bungalow with upper conversion and detached double garage which is maintained to the highest standard with many features listed. It is within a highly desirable area within easy reach of Hairmyres Train Station, regular bus services, highly regarded schools, and sports and recreational facilities.

Features Large corner plot Double detached garage & multiple car driveway Conservatory

Solar panels

Manicured gardens

Conservatory

4 bedrooms & 5th bedroom/office on ground level

Upper conversion with 2 spacious rooms & En suite bathroom)

#### **East Kilbride's Local Estate Agent**

E.K. Business Park 14 Stroud Road East Kilbride G75 0YA

The front garden is laid to lawn, has a large slab patio area, and is surrounded by mature plants, welltended trees and shrubs. It further benefits from having a multiple care driveway leading to the detached double garage.

## **East Kilbride's Local Estate Agent**

E.K. Business Park 14 Stroud Road East Kilbride G75 0YA

There is a secluded patio area to the side of the property and the rear garden has mature perimeter trees and shrubs.