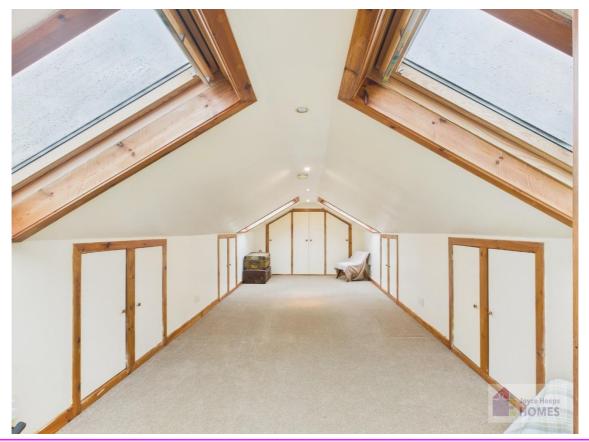

#### **East Kilbride's Local Estate Agent**

G75 0YA

The stairway in the hallway leads to two further rooms in this upper loft conversion. The rooms have Velux windows allowing natural light, and there is wardrobe and storage space in both rooms within the eves.