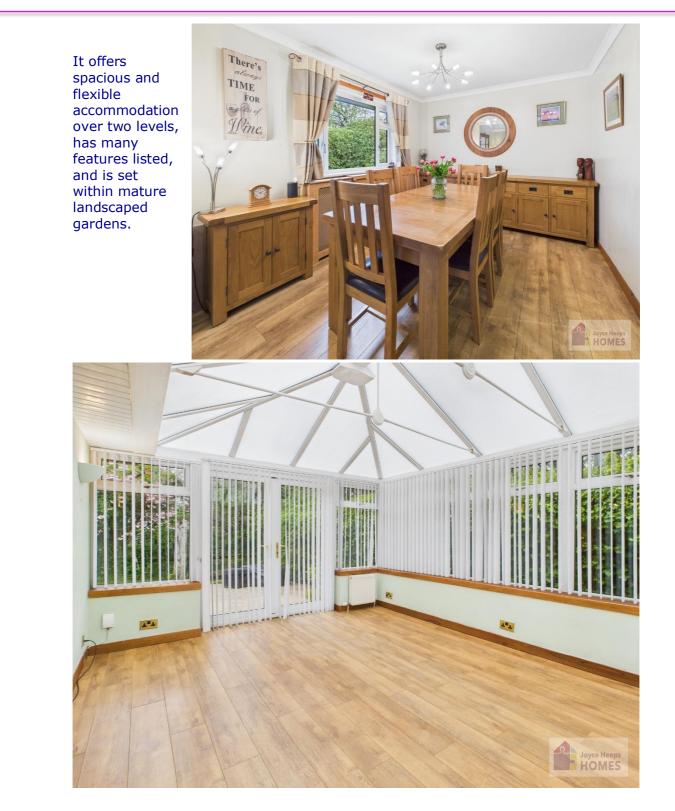

Features Large corner plot Double detached garage & multiple car driveway Conservatory

Solar panels

Manicured gardens

Conservatory

4 bedrooms & 5th bedroom/office on ground level

Upper conversion with 2 spacious rooms & En suite bathroom)

#### **East Kilbride's Local Estate Agent**

E.K. Business Park 14 Stroud Road East Kilbride G75 0YA

The property comprises on the ground level of the entrance vestibule leading to the hallway, the spacious lounge with French doors to the front garden, the dining area, modern wellequipped kitchen, laundry room, office, four double bedrooms, En suite shower room, and luxurious family bath/shower room.