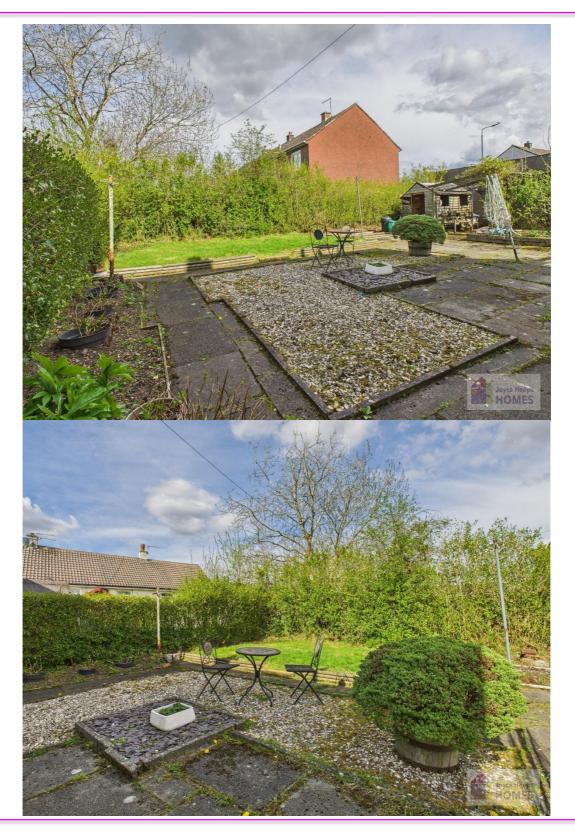

### **East Kilbride's Local Estate Agent**

**Joyce Heeps Homes Ltd** E.K. Business Park

14 Stroud Road East Kilbride G75 0YA

The front of the property is laid to lawn. The enclosed rear and side garden is laid with mature plants and shrubs, has patio area and is surrounded by mature hedging.