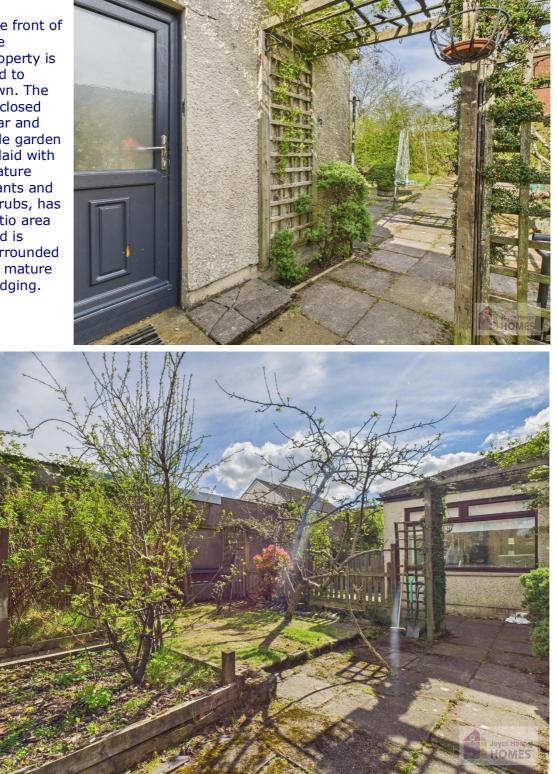

### **East Kilbride's Local Estate Agent**

**Joyce Heeps Homes Ltd** E.K. Business Park

14 Stroud Road East Kilbride G75 0YA

The front of the property is laid to lawn. The enclosed rear and side garden is laid with mature plants and shrubs, has patio area and is surrounded by mature hedging.