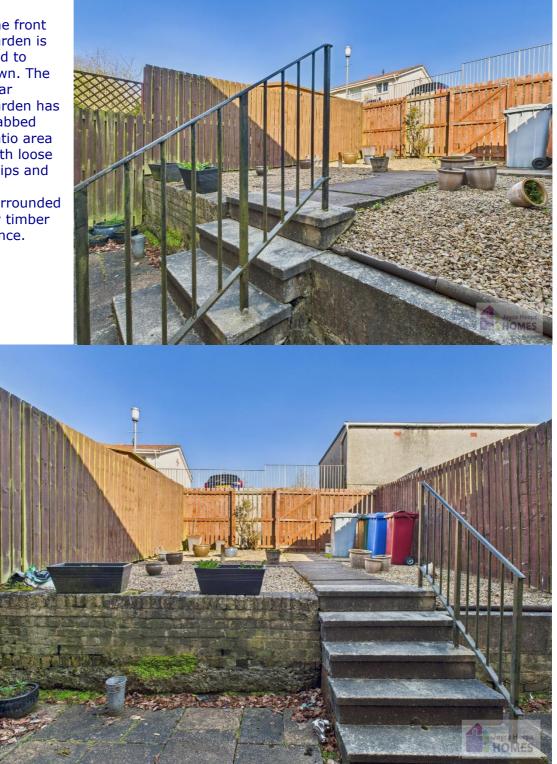

## **East Kilbride's Local Estate Agent**

**Joyce Heeps Homes Ltd** 

E.K. Business Park 14 Stroud Road East Kilbride G75 0YA

The front garden is laid to lawn. The rear garden has slabbed patio area with loose chips and is surrounded by timber fence.