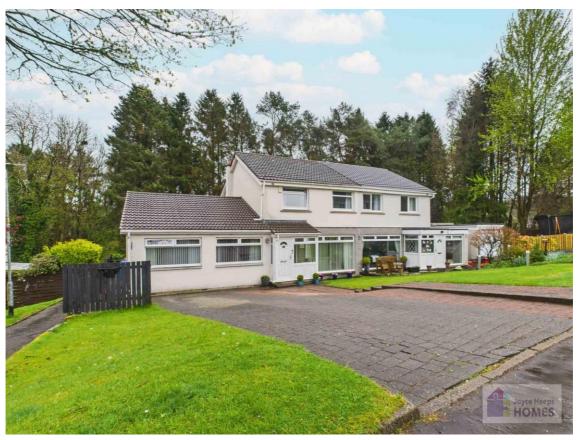

# Calderglen Road, St Leonards, East Kilbride, G74 2JS

Joyce Heeps Homes are delighted to market this substantially extended four-bedroom semi-detached villa with multiple car driveway and many features listed. It is set within a highly desirable Calderglen area, close to primary and secondary schools, sports and recreational facilities, and regular bus services in and around the central belt.

# **East Kilbride's Local Estate Agent**

E.K. Business Park 14 Stroud Road East Kilbride G75 0YA

01355 571883

It is set within easily maintained gardens to the front and rear. The front garden is laid to lawn with a multiple car driveway and access gate to the rear garden. The sunny and very private rear garden overlooks Calderglen. It has a raised timber decked patio area with balustrade,

artificial lawn, has a lawn area and is surrounded by timber perimeter fencing.

E.K. Business Park 14 Stroud Road East Kilbride G75 0YA