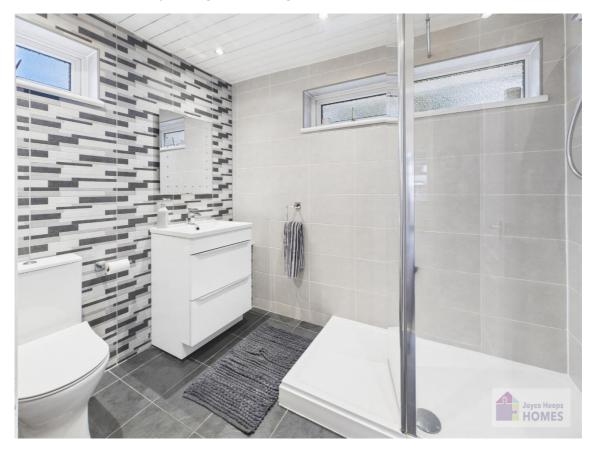

The En-suite bath/shower room has a bath and shower enclosure with thermostatic shower, vanity storage and tiling to the walls and floor.

E.K. Business Park 14 Stroud Road East Kilbride G75 0YA

The stairway gives way to three well-proportioned bedrooms, and stylish family shower room.

### **East Kilbride's Local Estate Agent**

E.K. Business Park 14 Stroud Road East Kilbride G75 0YA

The shower room has a walk-in shower enclosure with fixed glass screen and electric shower, vanity storage, and tiling to the walls and floor.