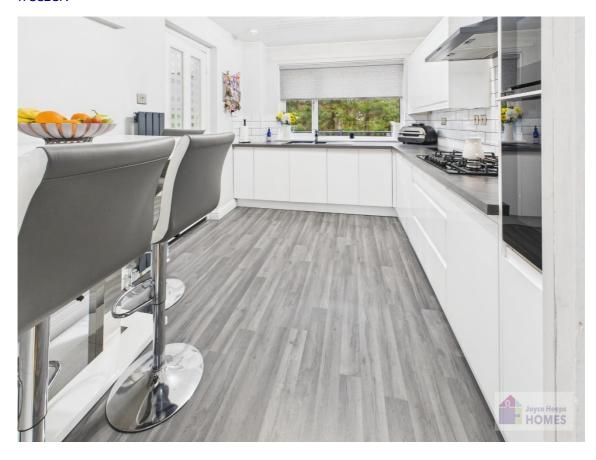

E.K. Business Park 14 Stroud Road East Kilbride G75 0YA

The breakfasting kitchen has contemporary style high gloss cabinets, granite quartz worksurface and inset sink, five burner gas on glass hob, double oven and fridge freezer.