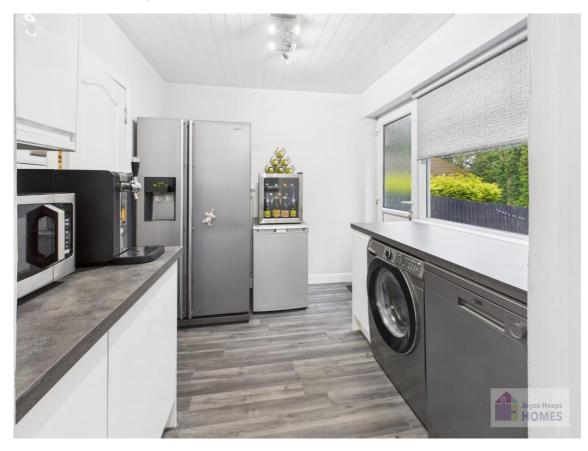

E.K. Business Park 14 Stroud Road East Kilbride G75 0YA

The utility room has high gloss cabinets and space for freestanding washing machine, tumble dryer, and dishwasher.

E.K. Business Park 14 Stroud Road East Kilbride G75 0YA