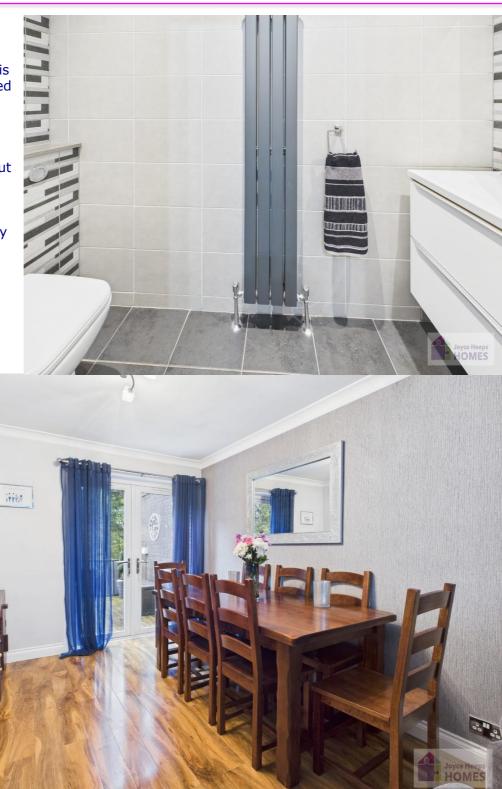

The En-suite bath/shower room has a bath and shower enclosure with thermostatic shower, vanity storage and tiling to the walls and floor.

E.K. Business Park 14 Stroud Road East Kilbride G75 0YA

The stairway gives way to three well-proportioned bedrooms, and stylish family shower room.

### **East Kilbride's Local Estate Agent**

E.K. Business Park 14 Stroud Road East Kilbride G75 0YA

The shower room has a walk-in shower enclosure with fixed glass screen and electric shower, vanity storage, and tiling to the walls and floor.