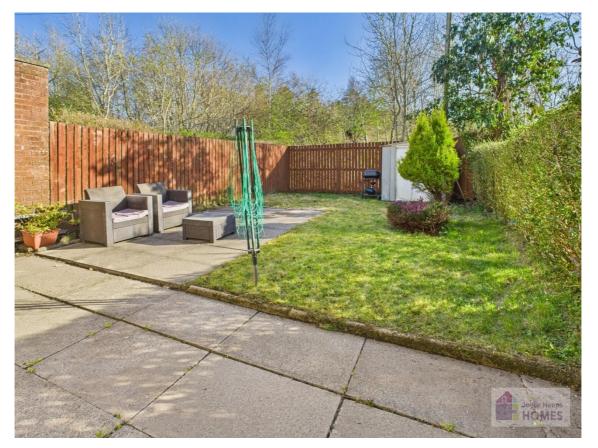

# **East Kilbride's Local Estate Agent**

The front of the property is paved. The sunny rear garden is not overlooked, it is laid to lawn with slab patio areas, and is surrounded by timber perimeter fencing and mature hedge.