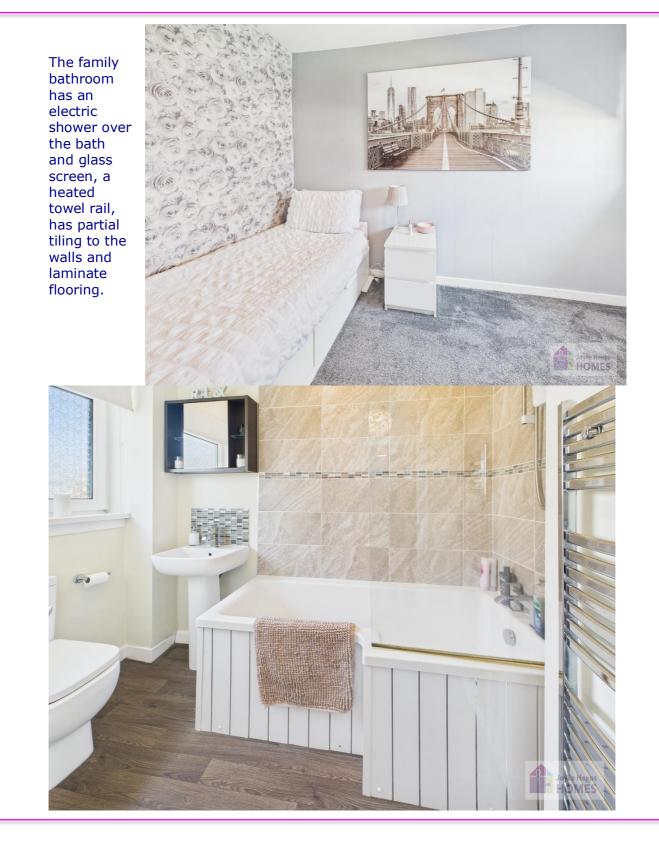

#### **Features**

Solar panels

Spacious lounge overlooking the rear garden

Separate dining area with French doors to the rear garden

Kitchen to include integrated appliances & utility area

Modern family bathroom Gas central heating UPVC double glazing Private & sunny rear garden Close to East Kilbride Town Centre & regular bus services