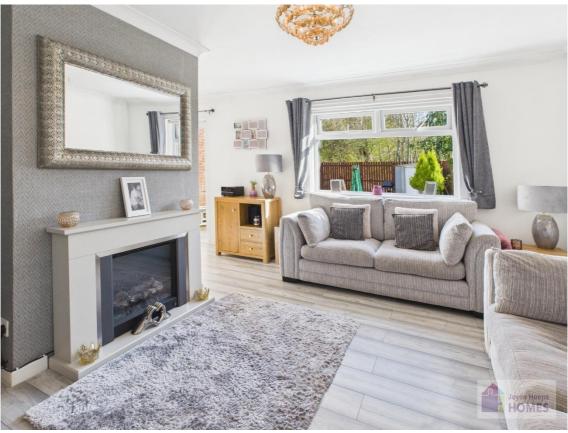

#### **Features**

Solar panels

Spacious lounge overlooking the rear garden

Separate dining area with French doors to the rear garden

Kitchen to include integrated appliances & utility area

Modern family bathroom Gas central heating UPVC double glazing Private & sunny rear garden Close to East Kilbride Town Centre & regular bus services

## **East Kilbride's Local Estate Agent**

The ground floor comprises of the welcoming hallway, spacious lounge and dining area overlooking and leading through French doors to the rear garden, the modern fitted kitchen, and utility area.