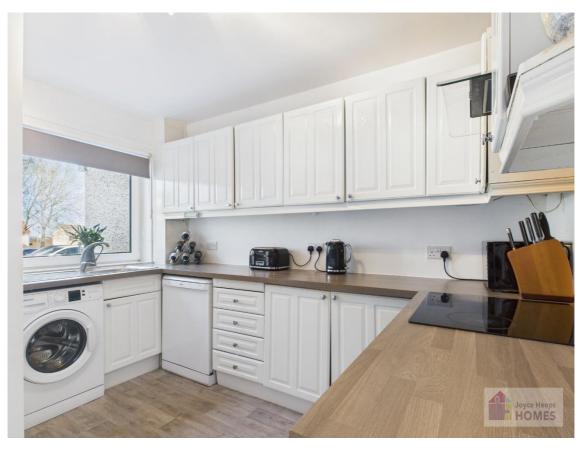

#### **Features**

Solar panels

Spacious lounge overlooking the rear garden

Separate dining area with French doors to the rear garden

Kitchen to include integrated appliances & utility area

Modern family bathroom Gas central heating UPVC double glazing Private & sunny rear garden Close to East Kilbride Town Centre & regular bus services

The kitchen has traditional style white cabinets and contrasting worksurface. It includes the integrated electric oven, ceramic hob, and has space for all freestanding appliances.