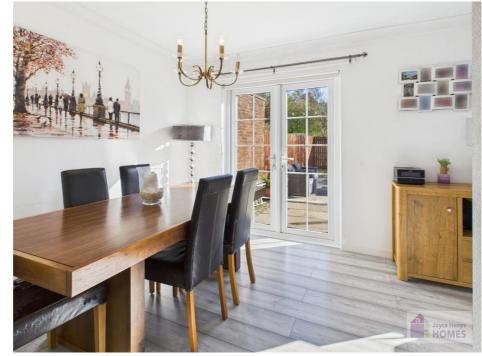

#### **Features**

Solar panels

Spacious lounge overlooking the rear garden

Separate dining area with French doors to the rear garden

Kitchen to include integrated appliances & utility area

Modern family bathroom Gas central heating UPVC double glazing Private & sunny rear garden Close to East Kilbride Town Centre & regular bus services

## **East Kilbride's Local Estate Agent**

The ground floor comprises of the welcoming hallway, spacious lounge and dining area overlooking and leading through French doors to the rear garden, the modern fitted kitchen, and utility area.