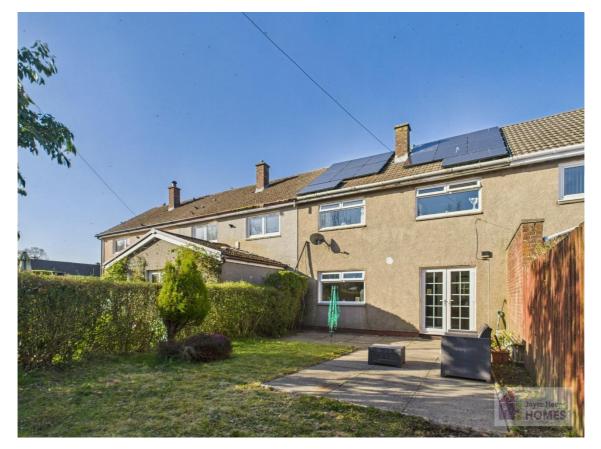

#### **Features**

Solar panels

Spacious lounge overlooking the rear garden

Separate dining area with French doors to the rear garden

Kitchen to include integrated appliances & utility area

Modern family bathroom Gas central heating UPVC double glazing Private & sunny rear garden Close to East Kilbride Town Centre & regular bus services

# **East Kilbride's Local Estate Agent**

The front of the property is paved. The sunny rear garden is not overlooked, it is laid to lawn with slab patio areas, and is surrounded by timber perimeter fencing and mature hedge.