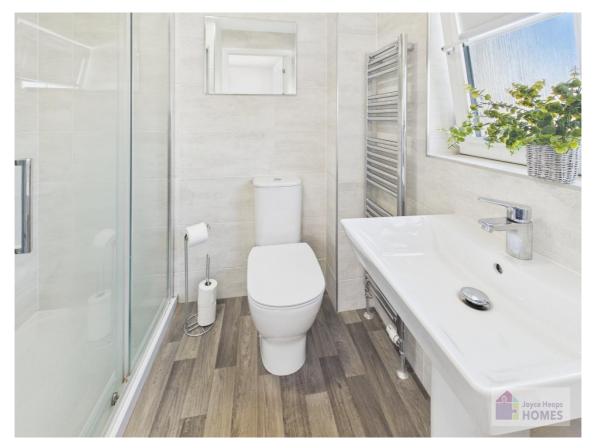

#### The En suite shower room has a shower enclosure with thermostatic shower, a heated towel rail, and tiling to the walls.