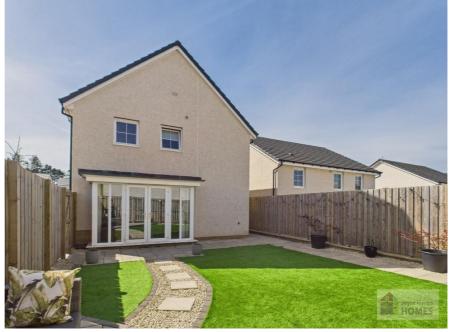

### **East Kilbride's Local Estate Agent**

E.K. Business Park 14 Stroud Road East Kilbride G75 0YA

The front and side garden is laid to lawn with perimeter hedging. The very private enclosed rear garden has artificial lawn, slab patio areas, loose chips and is surrounded by timber perimeter fencing, with gate to the front and to the rear leading to the multiple car driveway and detached garage.