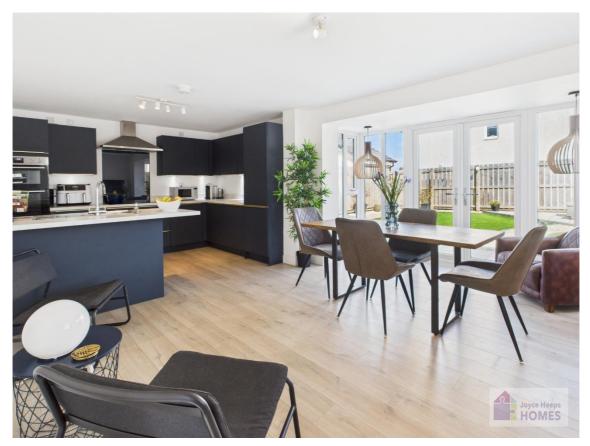

### **East Kilbride's Local Estate Agent**

The kitchen has contemporary style cabinets, and includes the integrated double oven, induction hob, dishwasher and fridge freezer. It overlooks and leads through French doors to the rear garden.