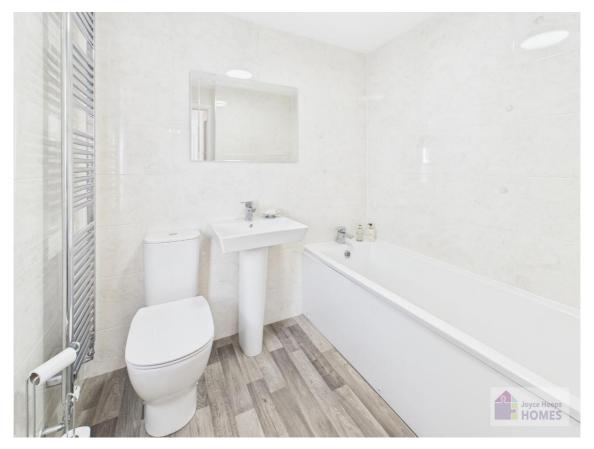

#### The stylish family bathroom has tiling to the walls, and heated towel rail.