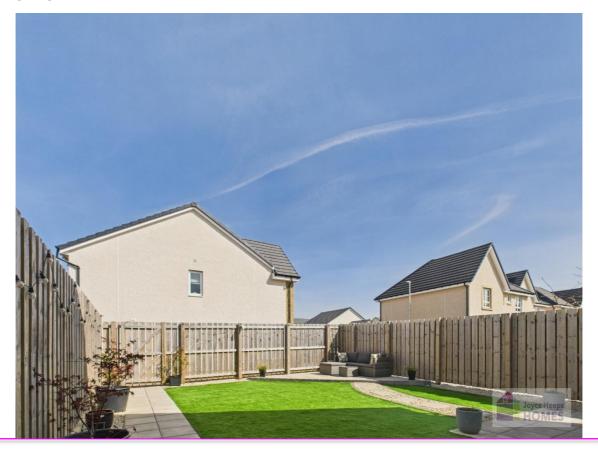

### **East Kilbride's Local Estate Agent**

E.K. Business Park 14 Stroud Road East Kilbride G75 0YA

The front and side garden is laid to lawn with perimeter hedging. The very private enclosed rear garden has artificial lawn, slab patio areas, loose chips and is surrounded by timber perimeter fencing, with gate to the front and to the rear leading to the multiple car driveway and detached garage.