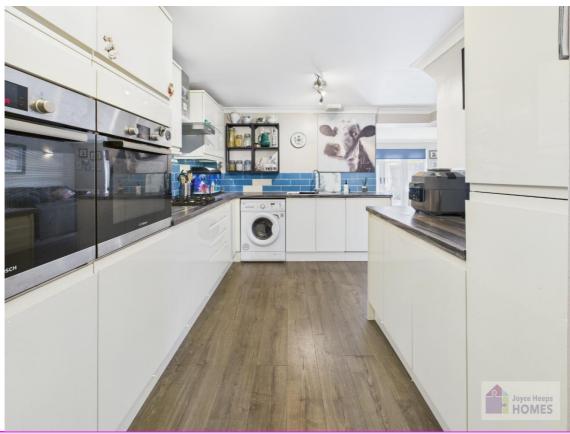

## **East Kilbride's Local Estate Agent**

E.K. Business Park 14 Stroud Road East Kilbride G75 0YA

The wellequipped kitchen is open to the dining/ family room. It has high gloss white cabinets, and includes two electric ovens, gas hob, dishwasher, and fridge freezer.