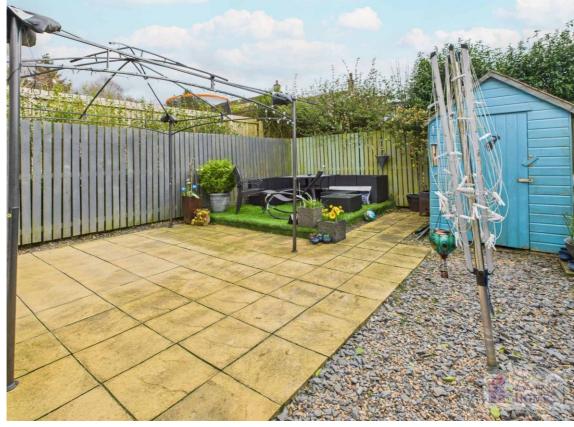

## **East Kilbride's Local Estate Agent**

E.K. Business Park 14 Stroud Road East Kilbride G75 0YA

The front garden is laid to lawn. The very private enclosed rear garden has concrete slab patio area, loose chips, artificial lawn, and is surrounded by timber perimeter fencing.