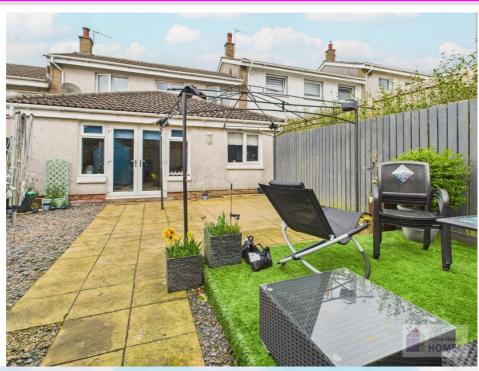

## **East Kilbride's Local Estate Agent**

E.K. Business Park 14 Stroud Road East Kilbride G75 0YA

The front garden is laid to lawn. The very private enclosed rear garden has concrete slab patio area, loose chips, artificial lawn, and is surrounded by timber perimeter fencing.