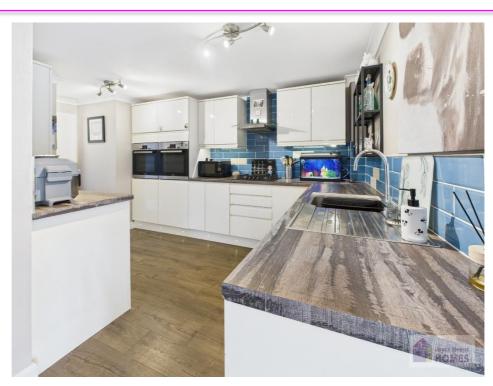

## **East Kilbride's Local Estate Agent**

E.K. Business Park 14 Stroud Road East Kilbride G75 0YA

The wellequipped kitchen is open to the dining/ family room. It has high gloss white cabinets, and includes two electric ovens, gas hob, dishwasher, and fridge freezer.