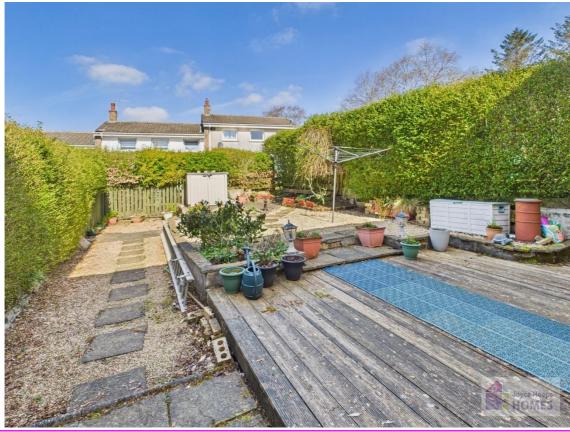

# **East Kilbride's Local Estate Agent**

E.K. Business Park 14 Stroud Road East Kilbride G75 0YA

The front garden is laid to lawn with a loose chip border. The very private enclosed rear has loose chips and paved area, timber decking, and is surrounded by mature hedging.