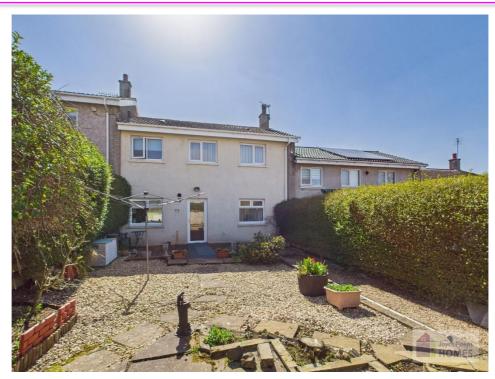

# **East Kilbride's Local Estate Agent**

E.K. Business Park 14 Stroud Road East Kilbride G75 0YA

The front garden is laid to lawn with a loose chip border. The very private enclosed rear has loose chips and paved area, timber decking, and is surrounded by mature hedging.