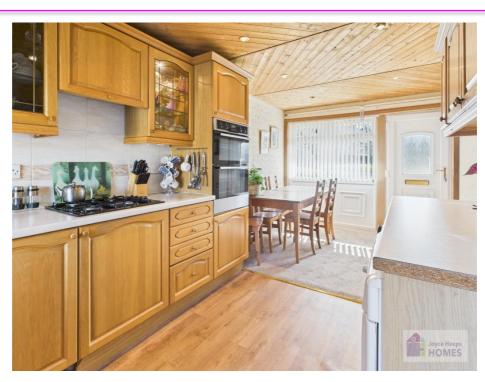

### **East Kilbride's Local Estate Agent**

E.K. Business Park 14 Stroud Road East Kilbride G75 0YA

01355 571883

The kitchen has traditional style cabinets, contrasting worksurface. It includes the integrated double electric oven, gas hob and has space for freestanding appliances.