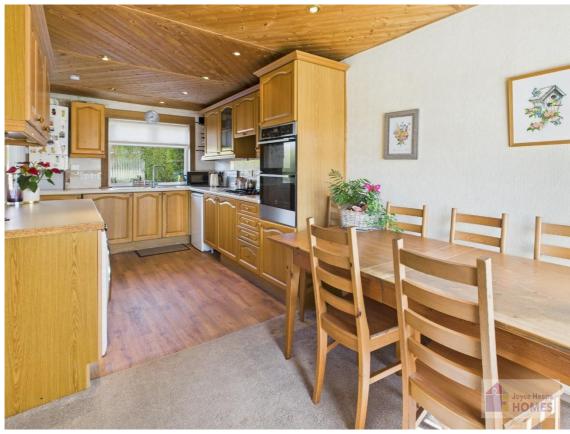

#### **Description**

This threebedroom midterraced villa is well maintained throughout and in an area popular with families. It comprises on the ground level of the open plan kitchen/ dining room, and spacious lounge overlooking

### **East Kilbride's Local Estate Agent**

E.K. Business Park 14 Stroud Road East Kilbride G75 0YA

01355 571883

The kitchen has traditional style cabinets, contrasting worksurface. It includes the integrated double electric oven, gas hob and has space for freestanding appliances.