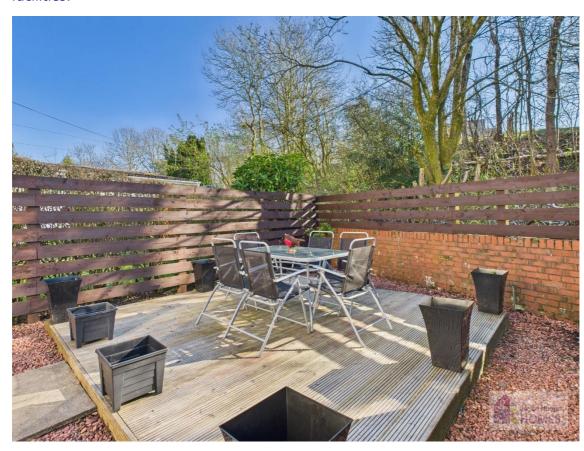

## **East Kilbride's Local Estate Agent**

E.K. Business Park 14 Stroud Road East Kilbride G75 0YA

The south facing enclosed rear garden has decking area, loose chips, mature plants and is surrounded with timber fence.