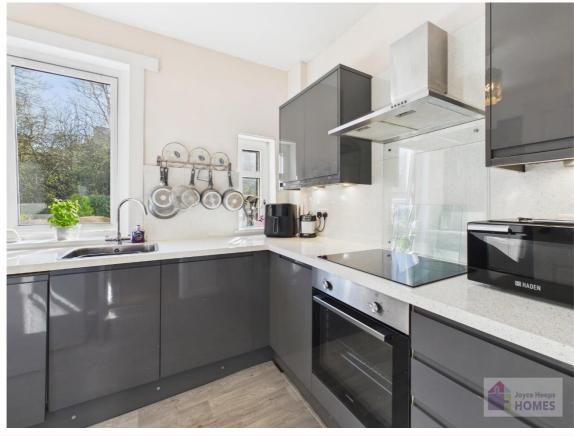

# **East Kilbride's Local Estate Agent**

E.K. Business Park 14 Stroud Road East Kilbride G75 0YA

The modern kitchen overlooks the rear garden. It has high gloss cabinets and includes the integrated electric oven, hob, and has

space for all freestanding appliances.