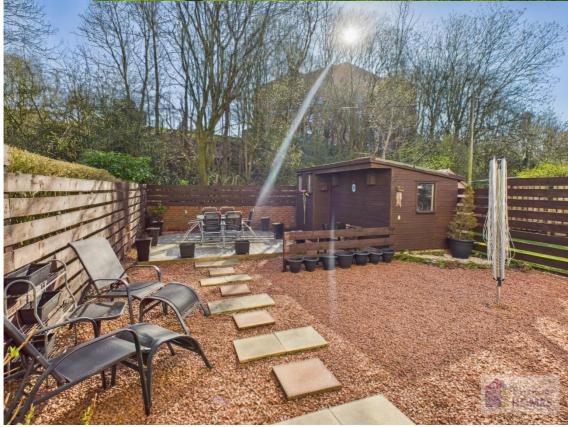

## **East Kilbride's Local Estate Agent**

E.K. Business Park 14 Stroud Road East Kilbride G75 0YA

The south facing enclosed rear garden has decking area, loose chips, mature plants and is surrounded with timber fence.