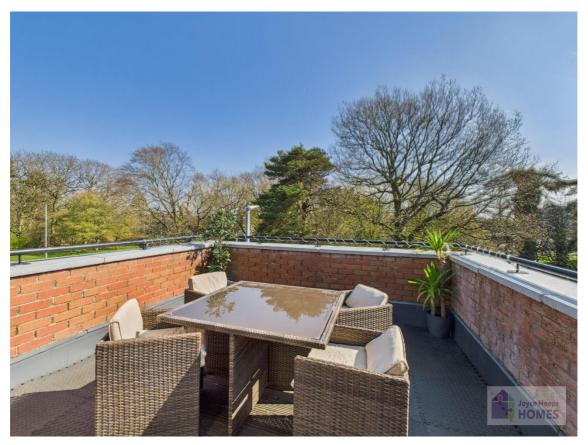

#### **Features**

Modern breakfasting kitchen En-suite shower room Family bathroom Roof terrace Dining Room Gas central heating & UPVC double glazing Monobloc driveway Enclosed garden

Close to all amenities and sports and recreational facilities