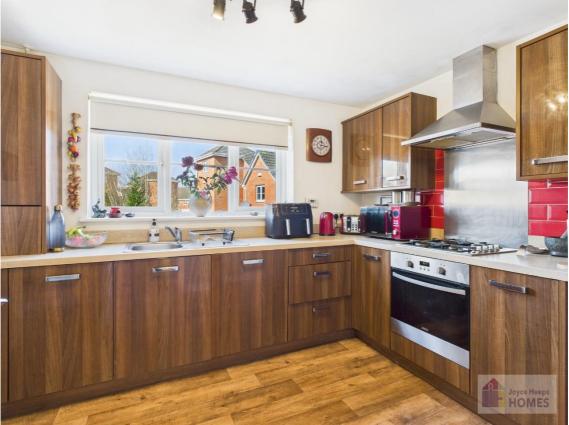

#### **Features**

Modern breakfasting kitchen En-suite shower room Family bathroom Roof terrace Dining Room Gas central heating & UPVC double glazing Monobloc driveway Enclosed garden

Close to all amenities and sports and recreational facilities

## **East Kilbride's Local Estate Agent**

E.K. Business Park 14 Stroud Road East Kilbride G75 0YA

The 1st floor comprises of the lounge with Juliet balcony, modern breakfasting kitchen, dining room and modern family shower room.