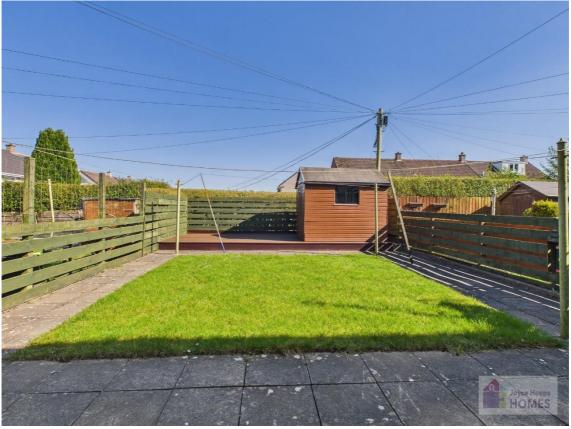

# **East Kilbride's Local Estate Agent**

E.K. Business Park 14 Stroud Road East Kilbride G75 0YA

The front garden is laid to lawn. The sunny rear garden is laid to lawn with decking area and is surrounded by timber perimeter fencing.