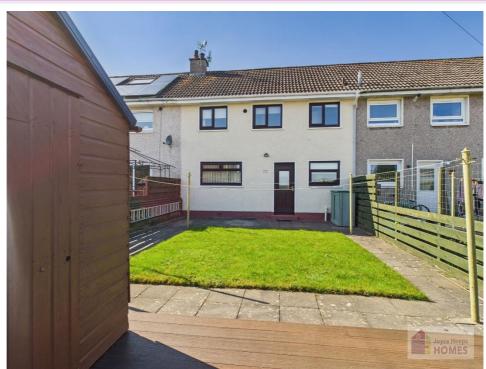

# **East Kilbride's Local Estate Agent**

E.K. Business Park 14 Stroud Road East Kilbride G75 0YA

The front garden is laid to lawn. The sunny rear garden is laid to lawn with decking area and is surrounded by timber perimeter fencing.