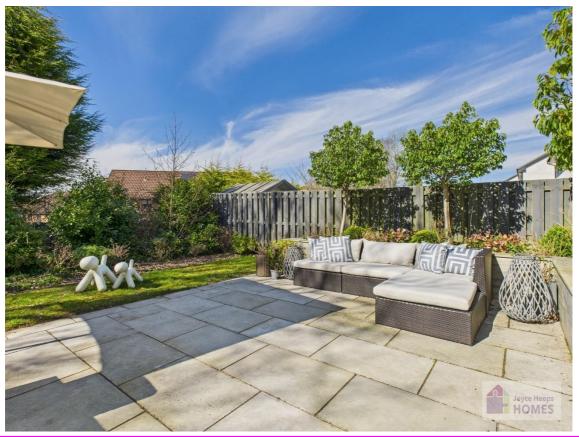

Landscaped sunny rear garden

Monoblock driveway

Convenient for Train Station, Village, Town Centre & Kingsgate Retail Park

### **East Kilbride's Local Estate Agent**

E.K. Business Park 14 Stroud Road East Kilbride G75 OYA

The front garden is laid to lawn with mature shrubs and has a monobloc driveway for two cars. The landscaped sunny rear garden which is not overlooked is laid to lawn, has paved patio areas, and is surrounded by timber perimeter fencing.