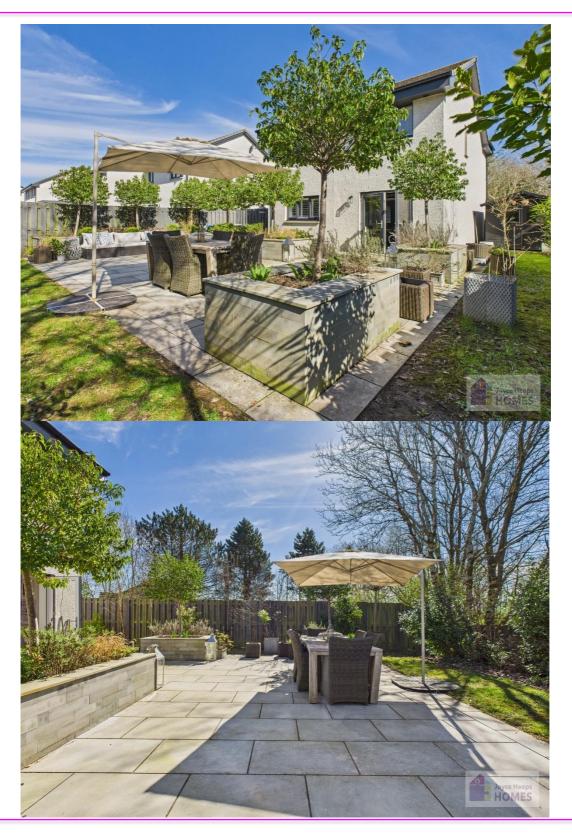

Landscaped sunny rear garden

Monoblock driveway

Convenient for Train Station, Village, Town Centre & Kingsgate Retail Park

### **East Kilbride's Local Estate Agent**

E.K. Business Park 14 Stroud Road East Kilbride G75 OYA

The front garden is laid to lawn with mature shrubs and has a monobloc driveway for two cars. The landscaped sunny rear garden which is not overlooked is laid to lawn, has paved patio areas, and is surrounded by timber perimeter fencing.