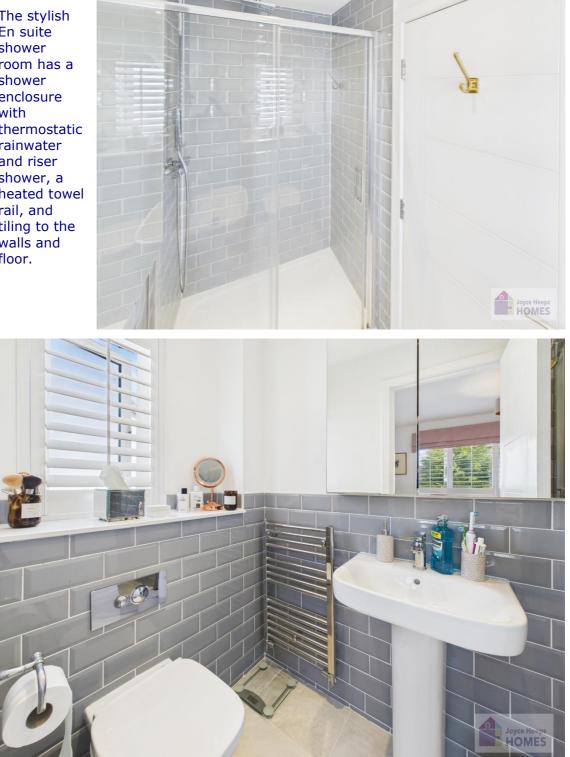

## **East Kilbride's Local Estate Agent**

E.K. Business Park 14 Stroud Road East Kilbride G75 0YA

The stylish En suite shower room has a shower enclosure with thermostatic rainwater and riser shower, a heated towel rail, and tiling to the walls and floor.