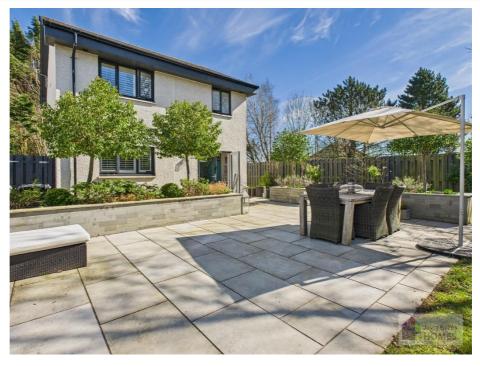

Landscaped sunny rear garden

Monoblock driveway

Convenient for Train Station, Village, Town Centre & Kingsgate Retail Park

### **East Kilbride's Local Estate Agent**

E.K. Business Park 14 Stroud Road East Kilbride G75 OYA

The front garden is laid to lawn with mature shrubs and has a monobloc driveway for two cars. The landscaped sunny rear garden which is not overlooked is laid to lawn, has paved patio areas, and is surrounded by timber perimeter fencing.