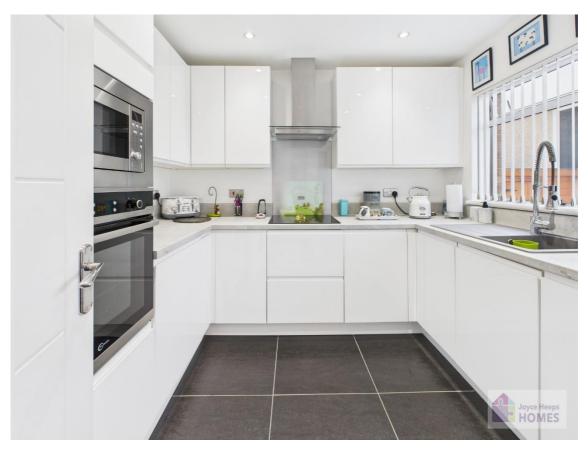

The kitchen has high gloss white cabinets, contrasting worksurface and includes the integrated electric oven, microwave, induction hob, fridge freezer, washing machine and dishwasher.

E.K. Business Park 14 Stroud Road East Kilbride G75 0YA