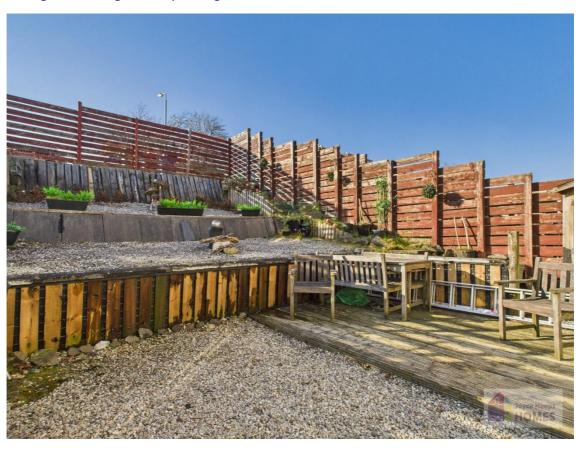

# **East Kilbride's Local Estate Agent**

E.K. Business Park 14 Stroud Road East Kilbride G75 0YA

The front garden is laid to lawn. The rear garden has raised loose chip areas, a timber decked patio area, loose chips, is surrounded by timber perimeter fencing with gate leading to the parking area.