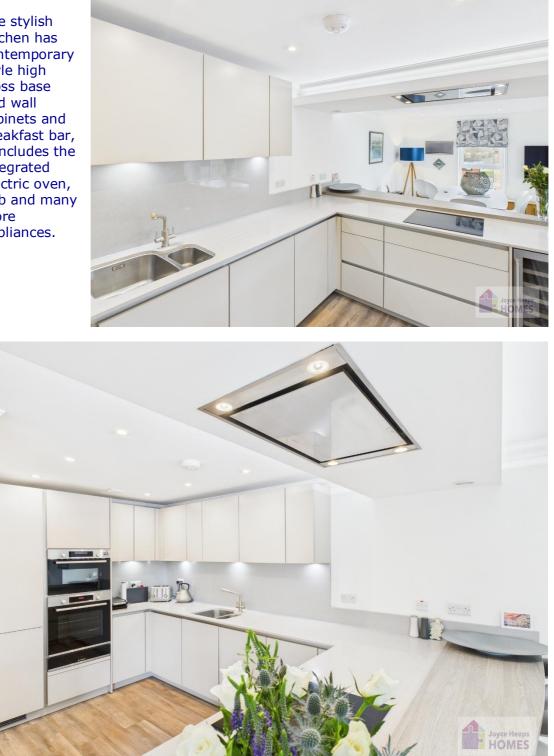

# **East Kilbride's Local Estate Agent**

E.K. Business Park 14 Stroud Road East Kilbride G75 0YA

The stylish kitchen has contemporary style high gloss base and wall cabinets and breakfast bar, it includes the integrated electric oven, hob and many more appliances.