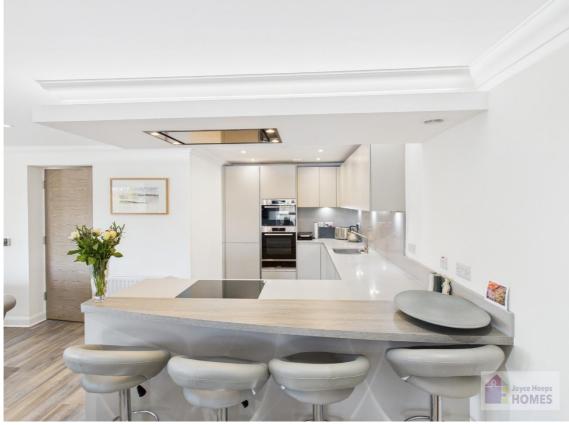

# **East Kilbride's Local Estate Agent**

E.K. Business Park 14 Stroud Road East Kilbride G75 OYA

The property comprises of the welcoming entrance hallway with ample storage, bright and spacious lounge with Paris balcony, dining area, and very wellequipped open plan kitchen.

# **East Kilbride's Local Estate Agent**

E.K. Business Park 14 Stroud Road East Kilbride G75 0YA

The stylish kitchen has contemporary style high gloss base and wall cabinets and breakfast bar, it includes the integrated electric oven, hob and many more appliances.