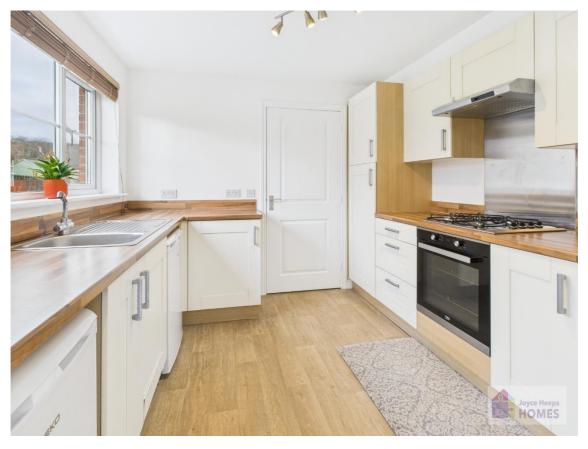

The kitchen has cream shaker style cabinets, contrasting worksurface, and incudes the integrated electric oven, gas hob, and has space for all freestanding appliances.

E.K. Business Park 14 Stroud Road East Kilbride G75 0YA