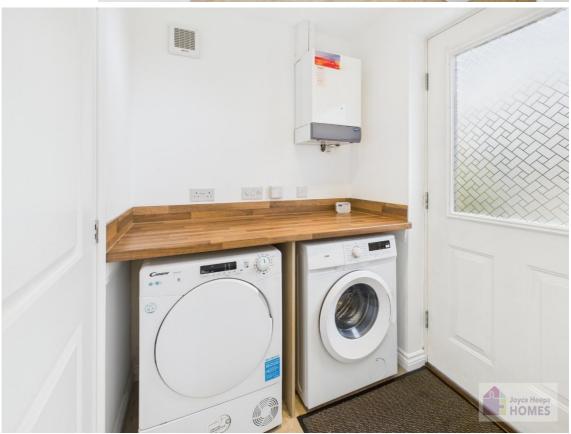

#### **Features**

Monobloc Driveway & integral garage

Well equipped kitchen to include integrated appliances.

Utility room

Cloaks WC

Lounge & dining area

En suite shower room

Modern family bathroom

01355 571883

The utility room has space for the freestanding washing machine and dryer. It leads to the Cloaks WC and has a door to the rear garden.