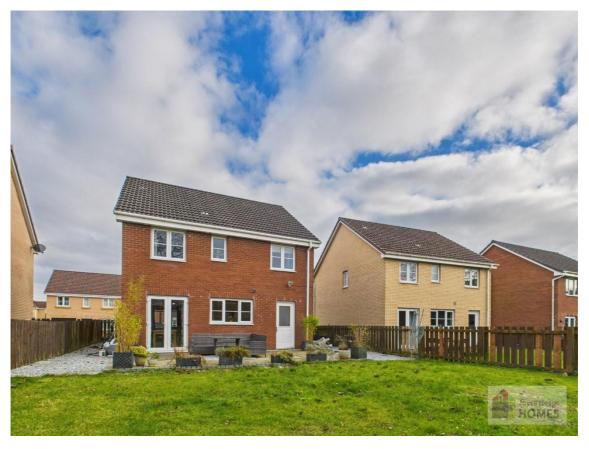

## **East Kilbride's Local Estate Agent**

E.K. Business Park 14 Stroud Road East Kilbride G75 0YA

The front garden is laid to lawn and has a monobloc driveway leading to the integral garage.

The rear garden is laid to lawn, there is a slab patio area and is surrounded by timber perimeter fencing.