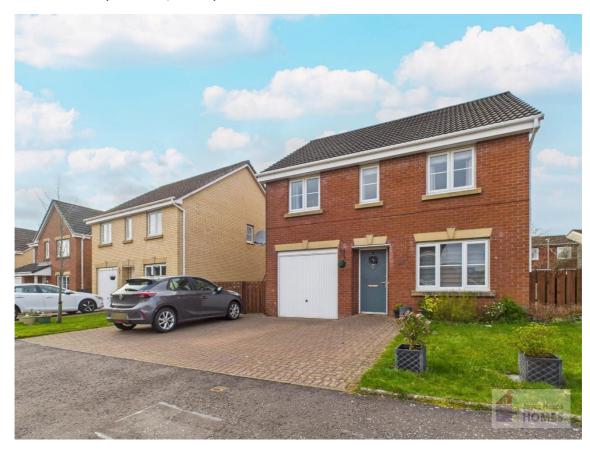

# Tannin Crescent, Ballerup Village, East Kilbride, G75 9FS

Joyce Heeps Homes are delighted to market this four-bedroom detached villa built by Barratt Homes in the private Ballerup Village development. It is close to all local amenities, regular bus services, Morrisons Superstore and Petrol Station, primary and secondary schools, and sports and recreational facilities.

#### **Description**

Set within
Ballerup
Village and
built by
Barratt
Homes is
this fourbedroom
detached
villa with
monobloc
driveway
and integral
garage.

## **East Kilbride's Local Estate Agent**

E.K. Business Park 14 Stroud Road East Kilbride G75 0YA

The front garden is laid to lawn and has a monobloc driveway leading to the integral garage.

The rear garden is laid to lawn, there is a slab patio area and is surrounded by timber perimeter fencing.