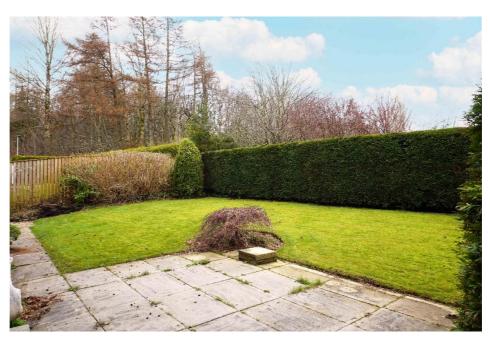

E.K. Business Park 14 Stroud Road East Kilbride G75 0YA

The very private enclosed and sunny rear garden is laid to lawn, has a slab patio area, and is surrounded my timber fence and mature conifer hedging.