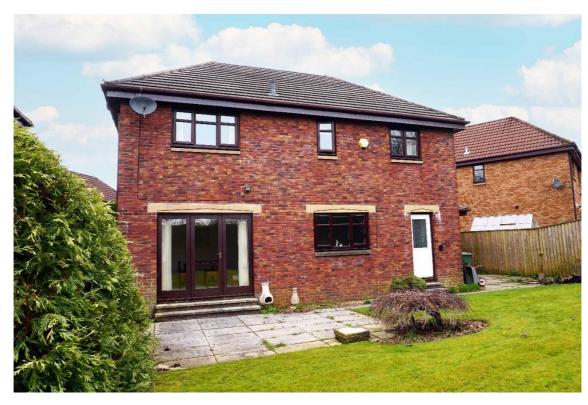

E.K. Business Park 14 Stroud Road East Kilbride G75 0YA

The very private enclosed and sunny rear garden is laid to lawn, has a slab patio area, and is surrounded my timber fence and mature conifer hedging.