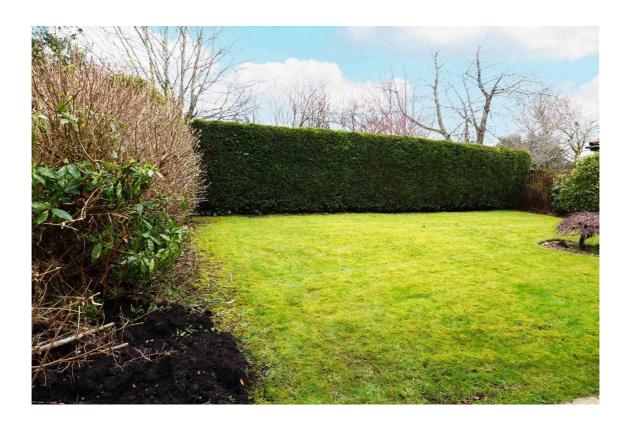

E.K. Business Park 14 Stroud Road East Kilbride G75 0YA

The very private enclosed and sunny rear garden is laid to lawn, has a slab patio area, and is surrounded my timber fence and mature conifer hedging.