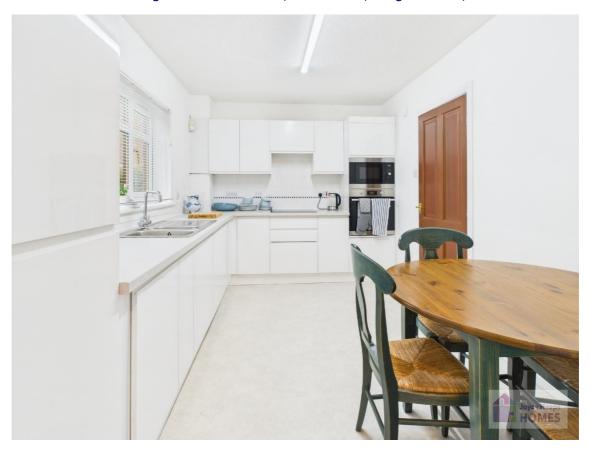

#### **Description**

Set in a prestigious pocket is this impressive 4-bedroom detached villa with double garage and many features listed.

E.K. Business Park 14 Stroud Road East Kilbride G75 0YA

The ground level comprises of the welcoming hallway, bright spacious lounge with flame living fire, gas formal dining room overlooking and leading to rear the garden, well equipped breakfasting kitchen, utility room, and Cloaks WC.

## **East Kilbride's Local Estate Agent**

E.K. Business Park 14 Stroud Road East Kilbride G75 0YA

The breakfasting kitchen has high gloss cabinets, contrasting worksurface, and includes the new integrated electric oven, microwave, fridge freezer, and dishwasher.