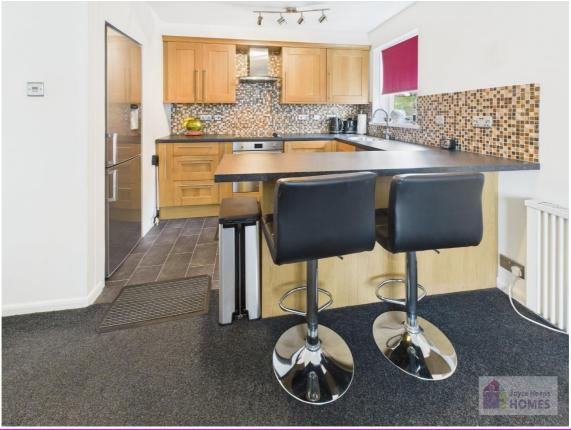

# **East Kilbride's Local Estate Agent**

www.joyceheepshomes.com info@joyceheepshomes.co.uk

E.K. Business Park 14 Stroud Road East Kilbride G75 0YA

The lounge is open to the kitchen and has a Paris balcony with open aspect. The kitchen has shaker style beech effect cabinets, contrasting worksurface and breakfast bar and includes the integrated electric oven, ceramic hob, washing machine, and slimline dishwasher.