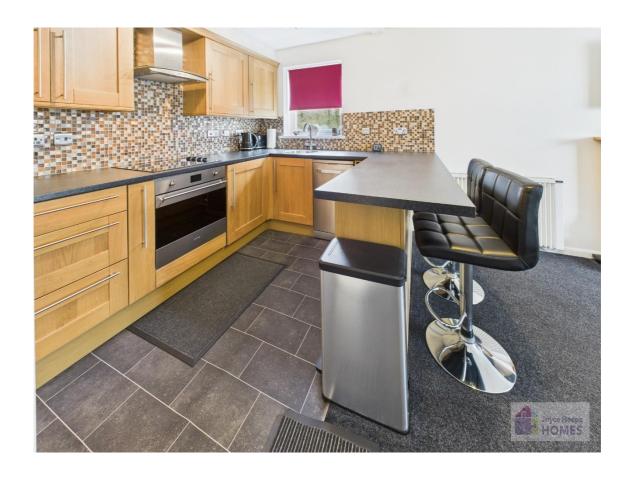

# **East Kilbride's Local Estate Agent**

www.joyceheepshomes.com info@joyceheepshomes.co.uk

E.K. Business Park 14 Stroud Road East Kilbride G75 0YA

The lounge is open to the kitchen and has a Paris balcony with open aspect. The kitchen has shaker style beech effect cabinets, contrasting worksurface and breakfast bar and includes the integrated electric oven, ceramic hob, washing machine, and slimline dishwasher.