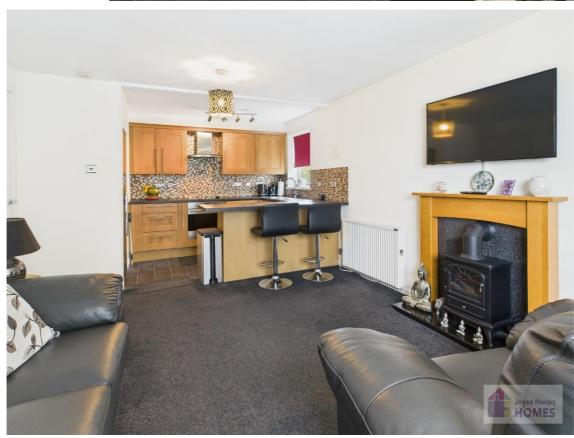

# **East Kilbride's Local Estate Agent**

www.joyceheepshomes.com info@joyceheepshomes.co.uk

E.K. Business Park 14 Stroud Road East Kilbride G75 0YA

The lounge is open to the kitchen and has a Paris balcony with open aspect. The kitchen has shaker style beech effect cabinets, contrasting worksurface and breakfast bar and includes the integrated electric oven, ceramic hob, washing machine, and slimline dishwasher.