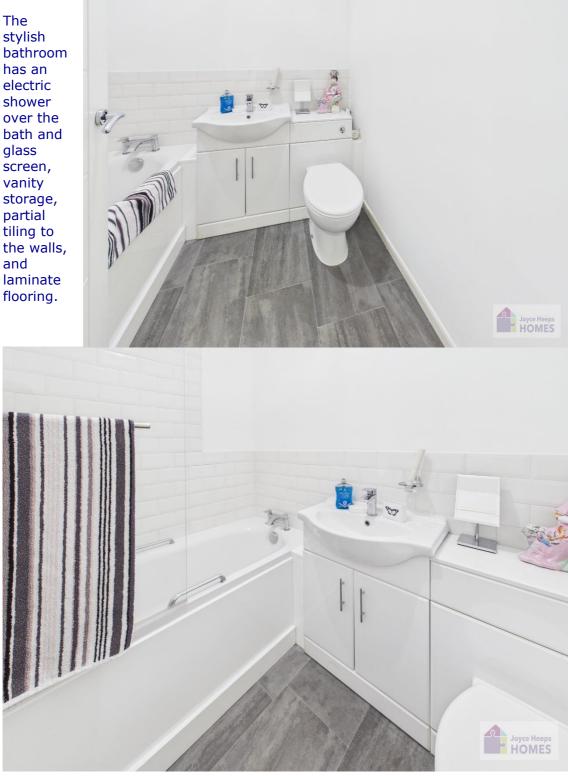

E.K. Business Park 14 Stroud Road East Kilbride G75 0YA

The stylish has an electric shower over the bath and glass screen, vanity storage, partial tiling to the walls, and laminate flooring.