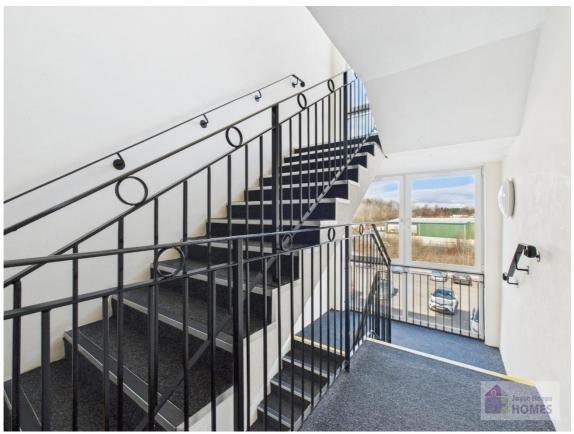

#### **Features**

Executive apartment with private parking

Security entry and carpeted communal stairway

Newly fitted stylish kitchen

New bathroom with thermostatic shower over the bath

New En-suite shower room

#### **Description**

This 2nd floor executive apartment is a credit to the current owners and is accessed from the carpeted communal area. It is maintained and upgraded throughout with many features listed.