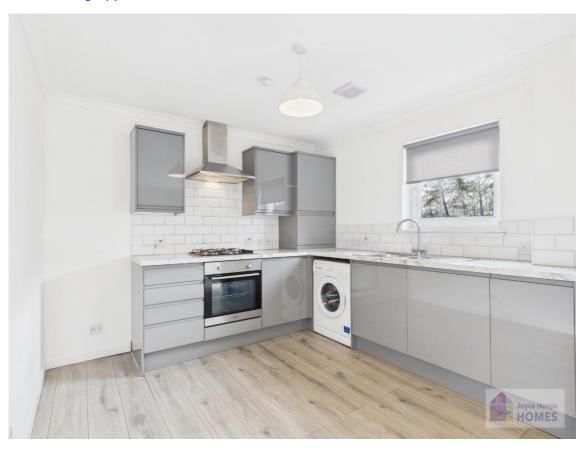

#### **Features**

Executive apartment with private parking

Security entry and carpeted communal stairway

Newly fitted stylish kitchen

New bathroom with thermostatic shower over the bath

New En-suite shower room

### **East Kilbride's Local Estate Agent**

E.K. Business Park 14 Stroud Road East Kilbride G75 0YA

The stylish open plan kitchen has high gloss style cabinets and contrasting worksurface. It includes the integrated electric oven, gas hob and has space for freestanding appliances.