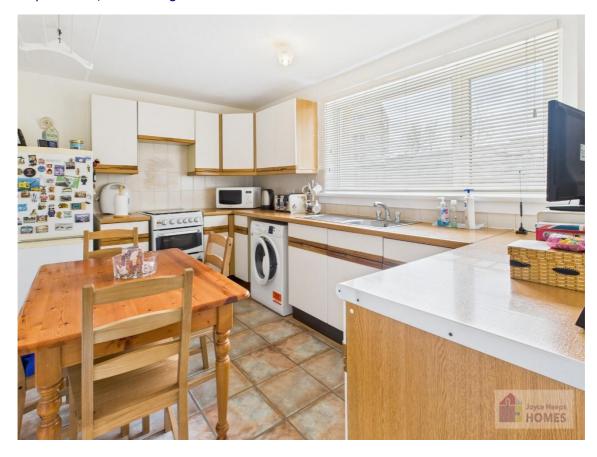

E.K. Business Park 14 Stroud Road East Kilbride G75 0YA

The ground level comprises of the porch leading to the hallway, lounge with box bay window, and dining kitchen.

E.K. Business Park 14 Stroud Road East Kilbride G75 0YA