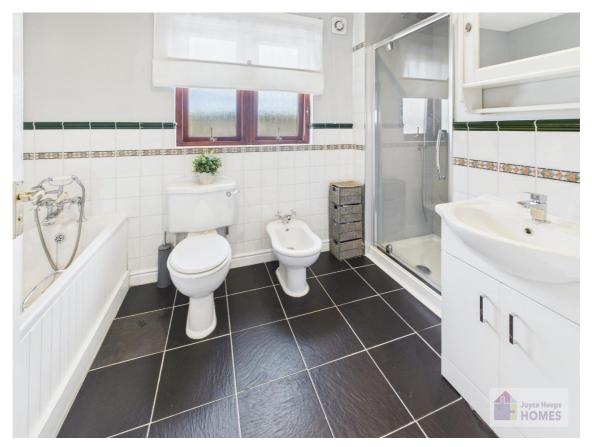

## **East Kilbride's Local Estate Agent**

The luxurious family bath/shower room has a separate shower enclosure with thermostatic shower, a four-piece suite with hand-held shower over the bath, and vanity storage.

## **East Kilbride's Local Estate Agent**

The En suite bathroom has a traditional feel with a freestanding bath with rainwater and hand-held shower.