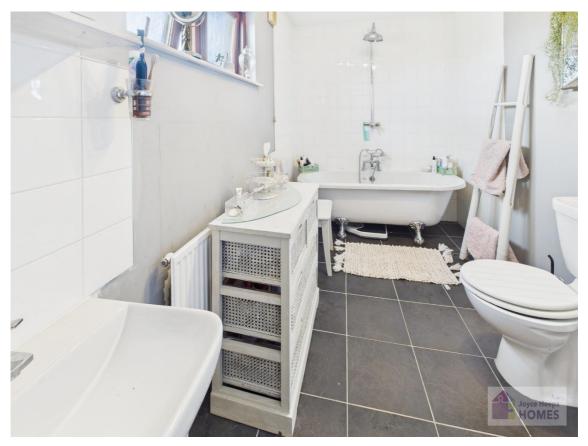

## **East Kilbride's Local Estate Agent**

The luxurious family bath/shower room has a separate shower enclosure with thermostatic shower, a four-piece suite with hand-held shower over the bath, and vanity storage.

## **East Kilbride's Local Estate Agent**

The En suite bathroom has a traditional feel with a freestanding bath with rainwater and hand-held shower.