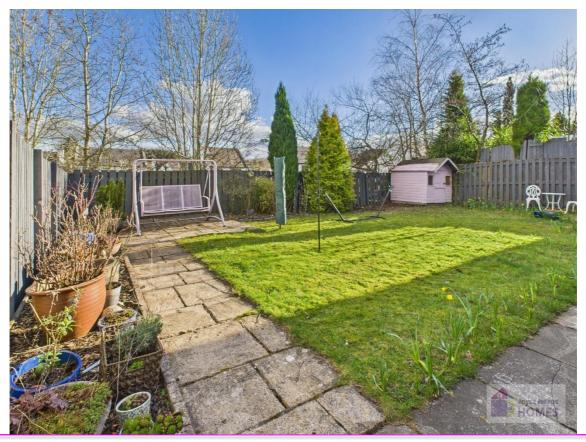

# **East Kilbride's Local Estate Agent**

E.K. Business Park 14 Stroud Road East Kilbride G75 OYA

The property is set on a corner plot, the front of the property has a monobloc driveway leading to the double garage. The sunny rear garden is laid to lawn with planted border. There is a covered pagoda and is surrounded by timber perimeter fencing.