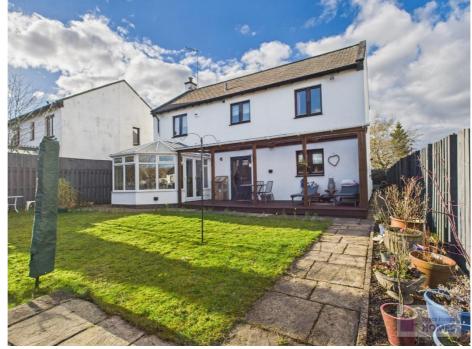

# **East Kilbride's Local Estate Agent**

E.K. Business Park 14 Stroud Road East Kilbride G75 OYA

The property is set on a corner plot, the front of the property has a monobloc driveway leading to the double garage. The sunny rear garden is laid to lawn with planted border. There is a covered pagoda and is surrounded by timber perimeter fencing.