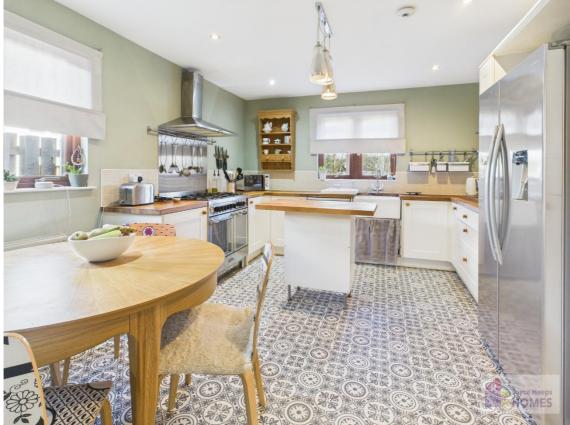

#### Features

Double garage & monobloc driveway

3 public rooms, 4 bedrooms & conservatory

Well-equipped kitchen including integrated appliances

Utility room

Cloaks WC

Luxury family bathroom with separate shower enclosure

## **East Kilbride's Local Estate Agent**

**Joyce Heeps Homes Ltd** E.K. Business Park 14 Stroud Road

East Kilbride G75 0YA Joyce Heeps HOMES 01355 571883

The breakfasting kitchen has shaker style cabinets, butcher block work surface and centre island. It includes the range style cooker with two ovens and five gas burners, the American style fridge freezer, and has space for freestanding appliances.