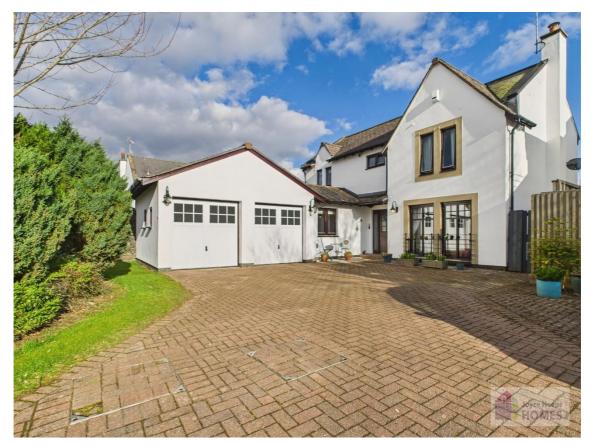

# **East Kilbride's Local Estate Agent**

E.K. Business Park 14 Stroud Road East Kilbride G75 OYA

The property is set on a corner plot, the front of the property has a monobloc driveway leading to the double garage. The sunny rear garden is laid to lawn with planted border. There is a covered pagoda and is surrounded by timber perimeter fencing.

#### Features

Double garage & monobloc driveway

3 public rooms, 4 bedrooms & conservatory

Well-equipped kitchen including integrated appliances

Utility room

Cloaks WC

Luxury family bathroom with separate shower enclosure