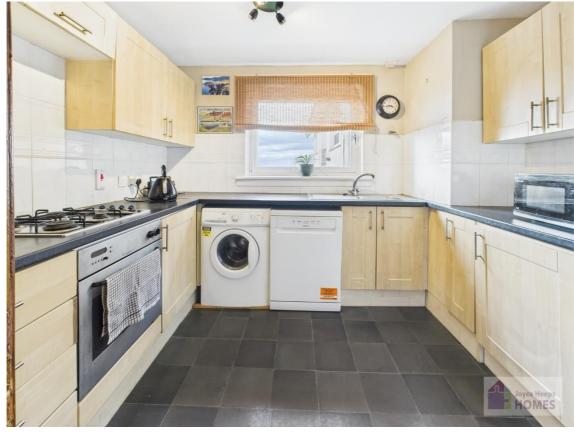

### **East Kilbride's Local Estate Agent**

E.K. Business Park 14 Stroud Road East Kilbride G75 0YA

01355 571883

The kitchen is accessed from the hallway. It has birch effect cabinets, includes the integrated electric oven, gas hob, and has space for freestanding appliances.