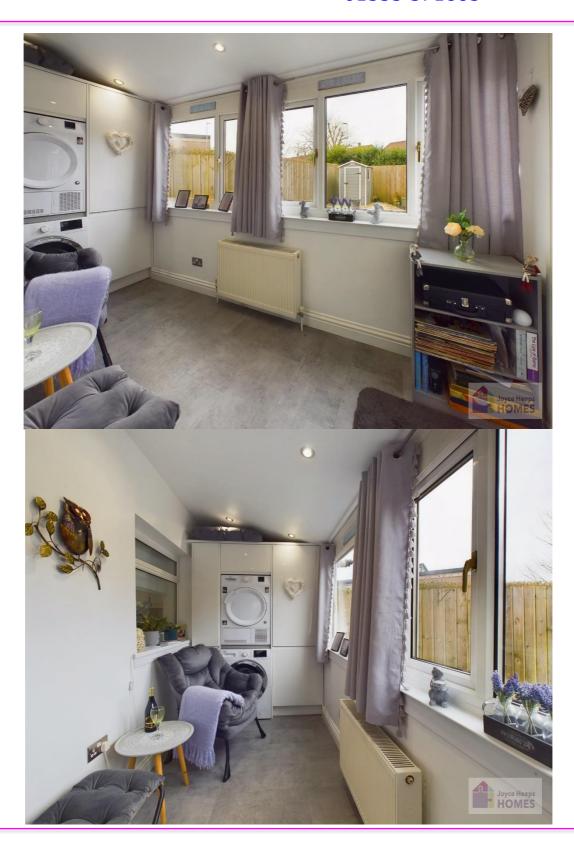

#### **Features**

Stylish kitchen to include integrated appliances

**Downstairs Cloaks WC** 

Sunroom

UPVC Double-glazing & Gas Central heating

Enclosed private rear garden

Close to primary and secondary schools