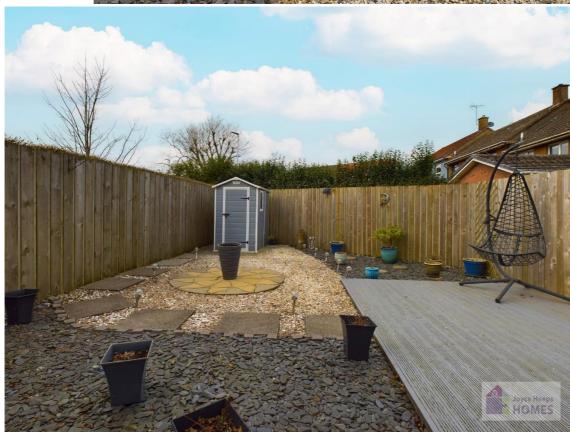

## **East Kilbride's Local Estate Agent**

E.K. Business Park 14 Stroud Road East Kilbride G75 0YA

The front garden is laid to lawn. The enclosed rear garden has decked patio area, loose chips and is surrounded by perimeter fencing.