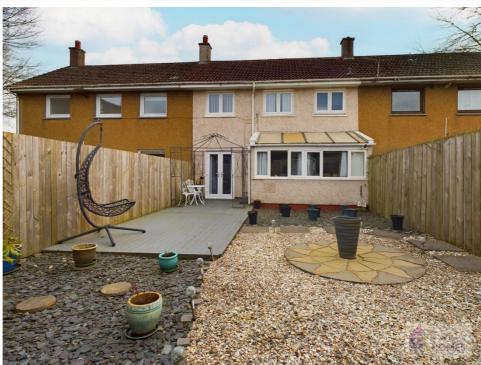

## **East Kilbride's Local Estate Agent**

E.K. Business Park 14 Stroud Road East Kilbride G75 0YA

The front garden is laid to lawn. The enclosed rear garden has decked patio area, loose chips and is surrounded by perimeter fencing.