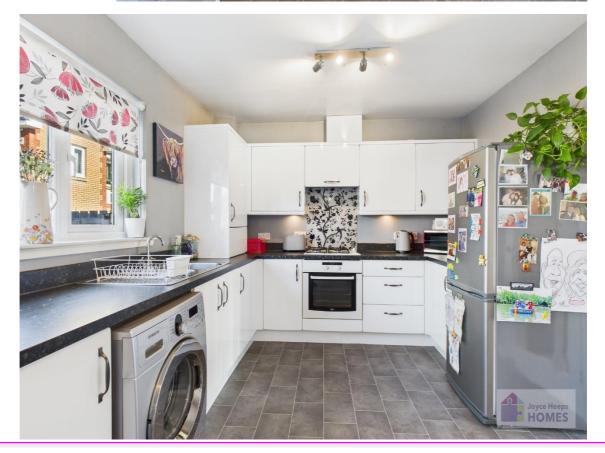

# **East Kilbride's Local Estate Agent**

E.K. Business Park 14 Stroud Road East Kilbride G75 OYA

The kitchen overlooks and leads to the rear garden, has a full range of white high gloss base and wall cabinets, integrated electric oven, hob, and hood and has space for freestanding appliances.