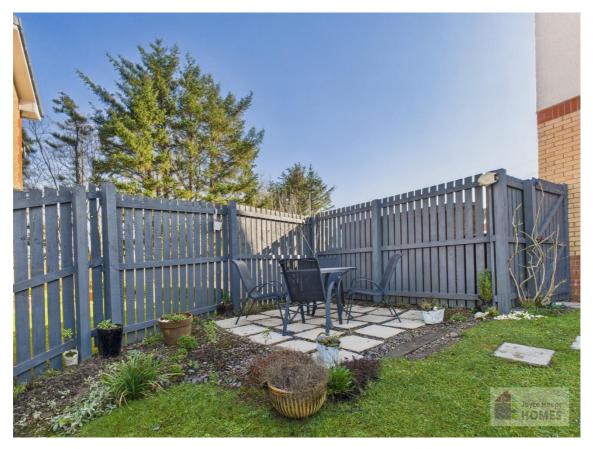

# **East Kilbride's Local Estate Agent**

E.K. Business Park 14 Stroud Road East Kilbride G75 0YA

The front of the property is laid to lawn with monobloc driveway to side. The sunny rear garden is laid to lawn with mature plants and shrubs, has slab patio area, and is surrounded by a timber perimeter fence.