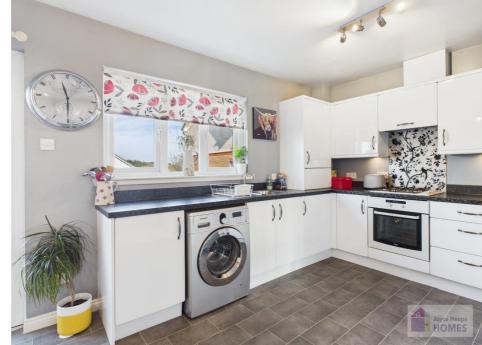

# **East Kilbride's Local Estate Agent**

E.K. Business Park 14 Stroud Road East Kilbride G75 OYA

The kitchen overlooks and leads to the rear garden, has a full range of white high gloss base and wall cabinets, integrated electric oven, hob, and hood and has space for freestanding appliances.