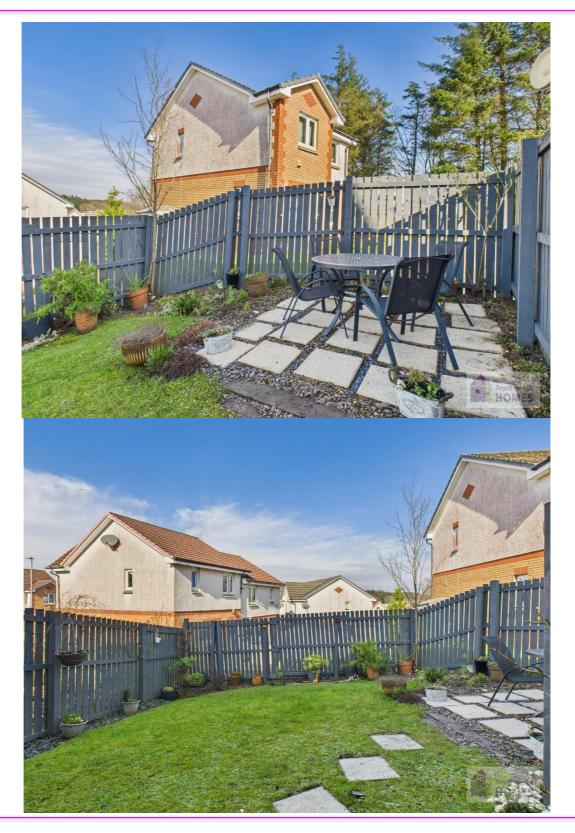

# **East Kilbride's Local Estate Agent**

E.K. Business Park 14 Stroud Road East Kilbride G75 0YA

The front of the property is laid to lawn with monobloc driveway to side. The sunny rear garden is laid to lawn with mature plants and shrubs, has slab patio area, and is surrounded by a timber perimeter fence.