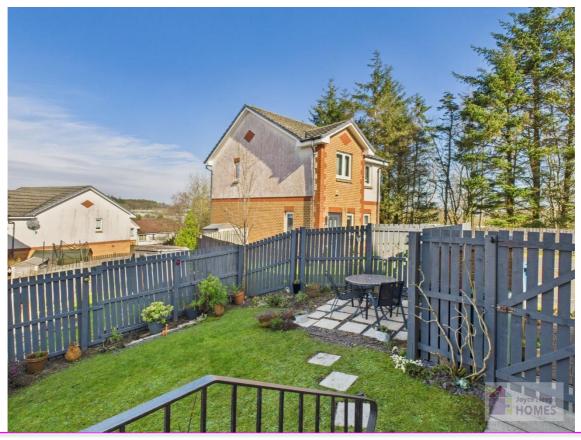

# **East Kilbride's Local Estate Agent**

E.K. Business Park 14 Stroud Road East Kilbride G75 0YA

The front of the property is laid to lawn with monobloc driveway to side. The sunny rear garden is laid to lawn with mature plants and shrubs, has slab patio area, and is surrounded by a timber perimeter fence.