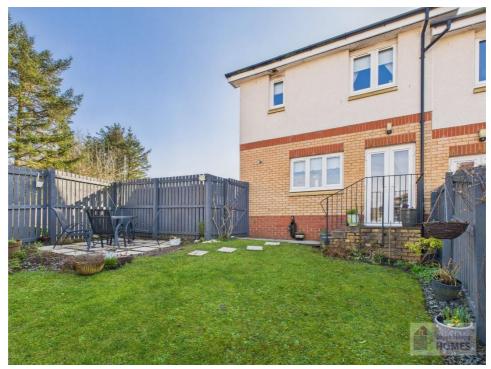

# **East Kilbride's Local Estate Agent**

E.K. Business Park 14 Stroud Road East Kilbride G75 0YA

The front of the property is laid to lawn with monobloc driveway to side. The sunny rear garden is laid to lawn with mature plants and shrubs, has slab patio area, and is surrounded by a timber perimeter fence.