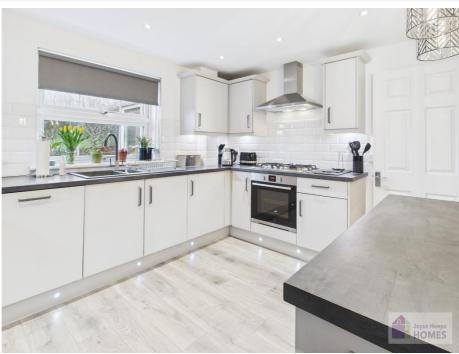

# **East Kilbride's Local Estate Agent**

E.K. Business Park 14 Stroud Road East Kilbride G75 0YA

The kitchen has contemporary style cabinets, contrasting worksurface and incudes the integrated electric oven, five burner gas hob, dishwasher, and has space for the freestanding fridge freezer.