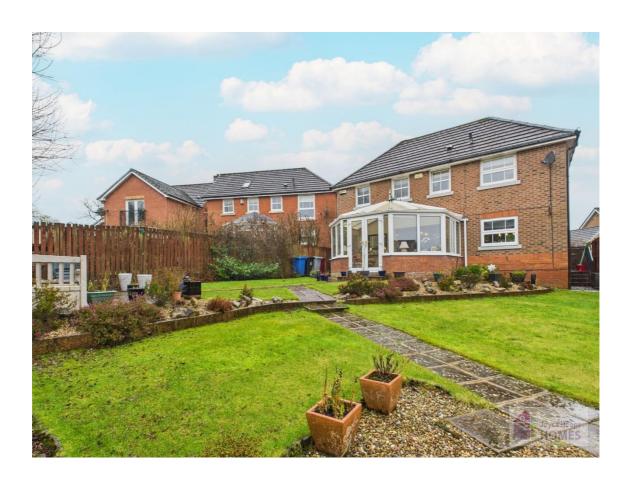

## **East Kilbride's Local Estate Agent**

E.K. Business Park 14 Stroud Road East Kilbride G75 0YA

The front garden is laid to lawn with mature shrubs and has a monobloc driveway for two cars. The sunny rear garden is laid to lawn, has paved patio areas, loose chip borders and is surrounded by timber perimeter fencing.