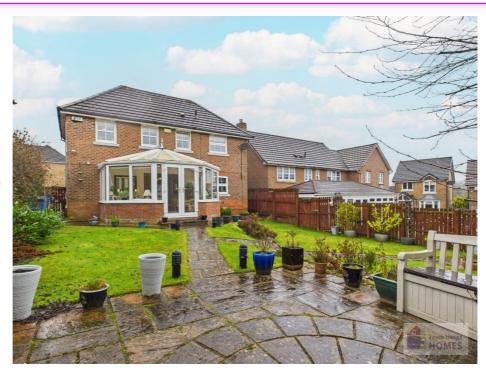

## **East Kilbride's Local Estate Agent**

E.K. Business Park 14 Stroud Road East Kilbride G75 0YA

The front garden is laid to lawn with mature shrubs and has a monobloc driveway for two cars. The sunny rear garden is laid to lawn, has paved patio areas, loose chip borders and is surrounded by timber perimeter fencing.