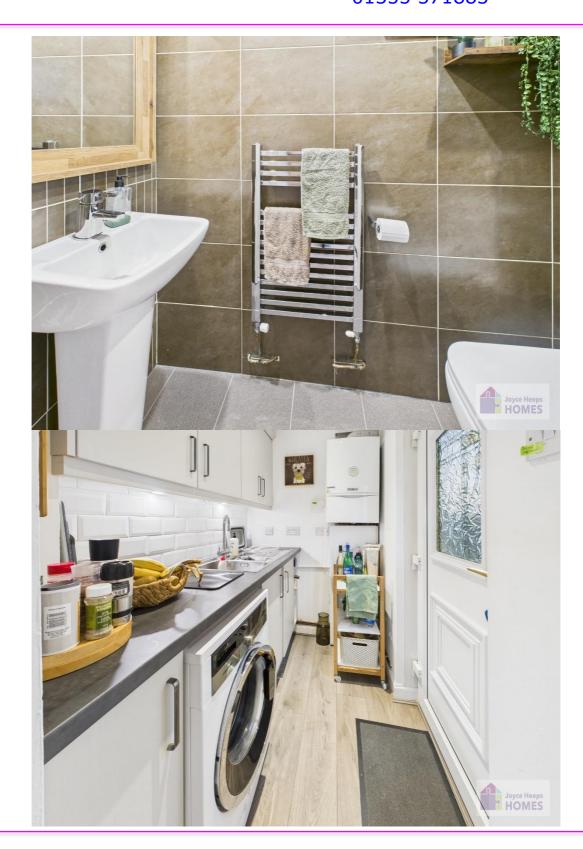

# **East Kilbride's Local Estate Agent**

E.K. Business Park 14 Stroud Road East Kilbride G75 0YA

The luxurious family bath/shower room has a separate shower enclosure with thermostatic riser shower, a heated towel rail and tiling to the walls and floor.

The stylish En suite shower room has a shower enclosure with thermostatic rainwater and riser shower, a heated towel rail, and tiling to the walls and floor.

E.K. Business Park 14 Stroud Road East Kilbride G75 0YA