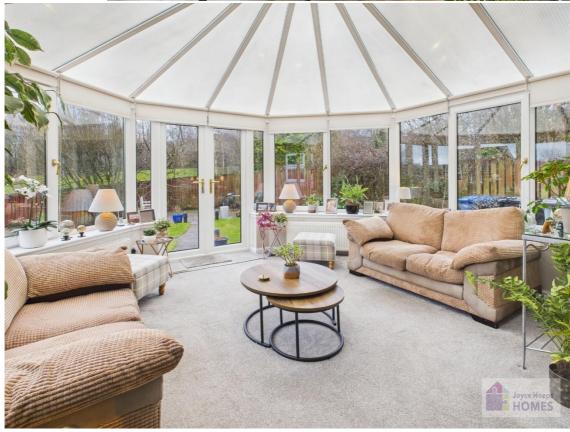

#### **Features**

3 public rooms

Conservatory

Well-equipped kitchen including integrated appliances

Utility room

Cloaks WC

Luxury family bathroom with separate shower enclosure

Stylish En suite shower room

# **East Kilbride's Local Estate Agent**

E.K. Business Park 14 Stroud Road East Kilbride G75 0YA

The ground level comprises of the welcoming hallway, spacious lounge with bay window, modern and wellequipped kitchen, utility room, dining room, family room, conservatory and Cloaks WC.