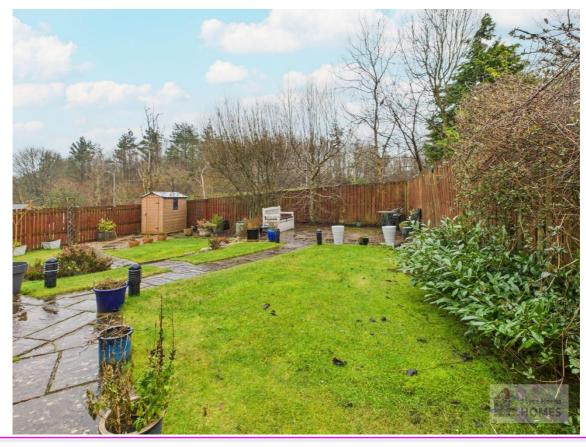

## **East Kilbride's Local Estate Agent**

E.K. Business Park 14 Stroud Road East Kilbride G75 0YA

The front garden is laid to lawn with mature shrubs and has a monobloc driveway for two cars. The sunny rear garden is laid to lawn, has paved patio areas, loose chip borders and is surrounded by timber perimeter fencing.