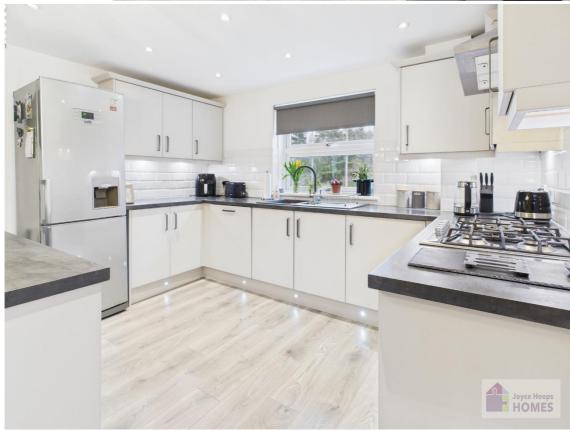

# **East Kilbride's Local Estate Agent**

E.K. Business Park 14 Stroud Road East Kilbride G75 0YA

The kitchen has contemporary style cabinets, contrasting worksurface and incudes the integrated electric oven, five burner gas hob, dishwasher, and has space for the freestanding fridge freezer.