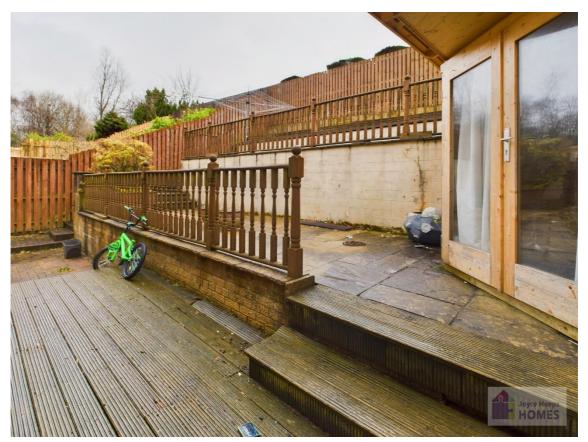

## **East Kilbride's Local Estate Agent**

The front garden is laid to lawn with a monobloc driveway to the side with gate leading to the rear garden. The rear garden has timber decked patio areas over three levels, has a summer house currently used as office space, and is surrounded by timber perimeter fence.