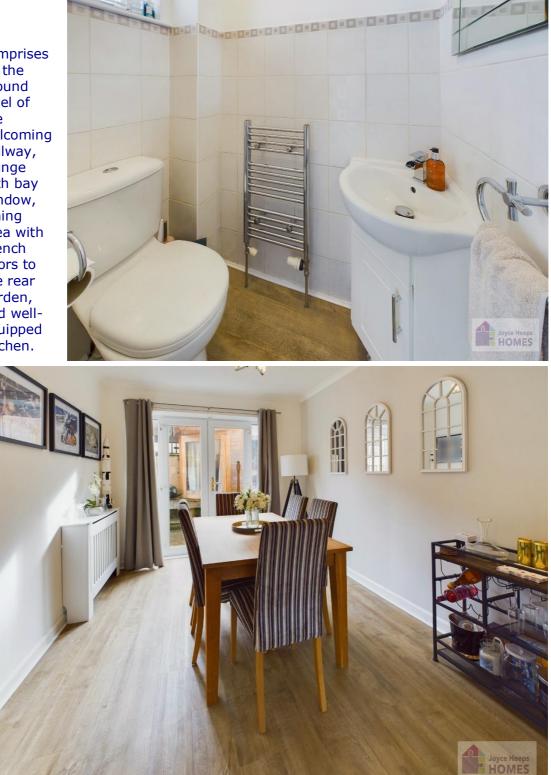

### The stylish family bath/shower room has a separate shower enclosure with thermostatic shower, vanity storage, and heated towel rail.

## **East Kilbride's Local Estate Agent**

**Joyce Heeps Homes Ltd** E.K. Business Park

14 Stroud Road East Kilbride G75 0YA

It comprises on the ground level of the welcoming hallway, lounge with bay window, dining area with French doors to the rear garden, and wellequipped kitchen.