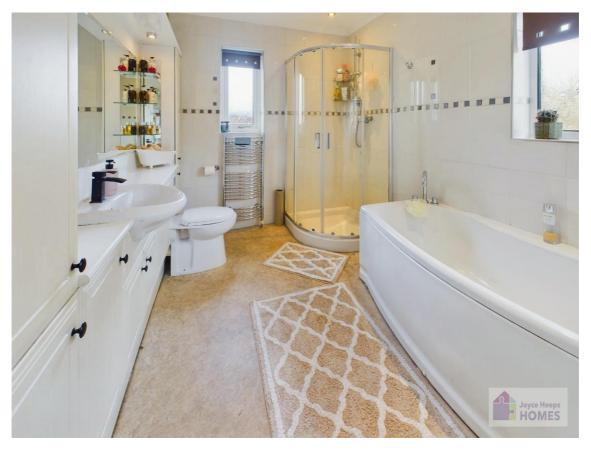

### The stylish family bath/shower room has a separate shower enclosure with thermostatic shower, vanity storage, and heated towel rail.