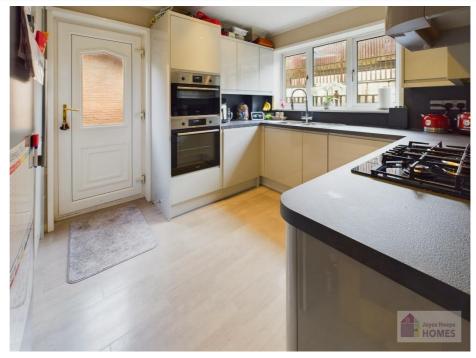

## **East Kilbride's Local Estate Agent**

**Joyce Heeps Homes Ltd** E.K. Business Park

14 Stroud Road East Kilbride G75 0YA

It comprises on the ground level of the welcoming hallway, lounge with bay window, dining area with French doors to the rear garden, and wellequipped kitchen.

## **East Kilbride's Local Estate Agent**

E.K. Business Park 14 Stroud Road East Kilbride G75 0YA

The kitchen overlooks the rear garden. It has contemporary style cabinets and incudes the integrated electric oven, microwave, five burner gas on glass hob, dishwasher, fridge freezer, washing machine and wine fridge.