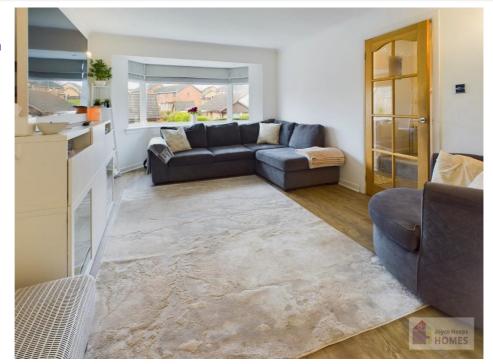

#### **Features**

Monobloc Driveway

Well equipped kitchen including integrated appliances

Spacious lounge with bay window & separate dining area

Three double bedrooms

Cloaks WC

Stylish bath/shower room & Cloaks WC Gas central heating & UPVC doubleglazing

## **East Kilbride's Local Estate Agent**

**Joyce Heeps Homes Ltd** E.K. Business Park

14 Stroud Road East Kilbride G75 0YA

It comprises on the ground level of the welcoming hallway, lounge with bay window, dining area with French doors to the rear garden, and wellequipped kitchen.