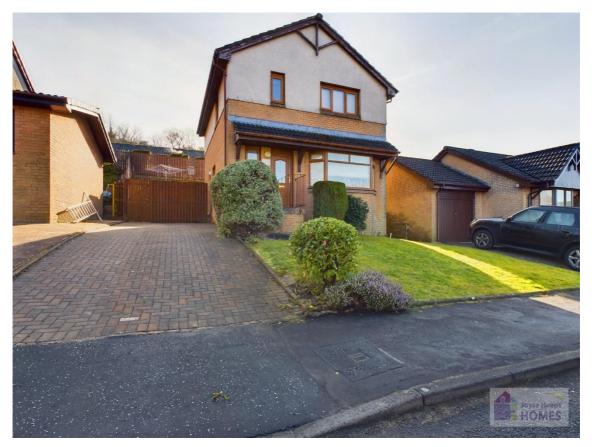

#### Deepdale, Stewartfield, East Kilbride, G74 4NH

Joyce Heeps Homes are delighted to market this well maintained three-bedroom detached villa with monobloc driveway situated in a highly desirable pocket. It is close to East Kilbride Train Station, Town Centre, Village, Kingsgate Retail Park, and highly regarded schools.

#### **Features**

Monobloc Driveway

Well equipped kitchen including integrated appliances

Spacious lounge with bay window & separate dining area

Three double bedrooms

Cloaks WC

Stylish bath/shower room & Cloaks WC Gas central heating & UPVC doubleglazing

## **East Kilbride's Local Estate Agent**

The front garden is laid to lawn with a monobloc driveway to the side with gate leading to the rear garden. The rear garden has timber decked patio areas over three levels, has a summer house currently used as office space, and is surrounded by timber perimeter fence.

#### Location

The property lies within a prestigious pocket of Stewartfield, convenient for highly regarded schools, East Kilbride Train Station, Village, Town Centre and Kingsgate Retail Park. Sports, recreation, and entertainment facilities are within easy reach and the town boasts first class access to Central Scotland's motorway networks, making the area popular with commuters.