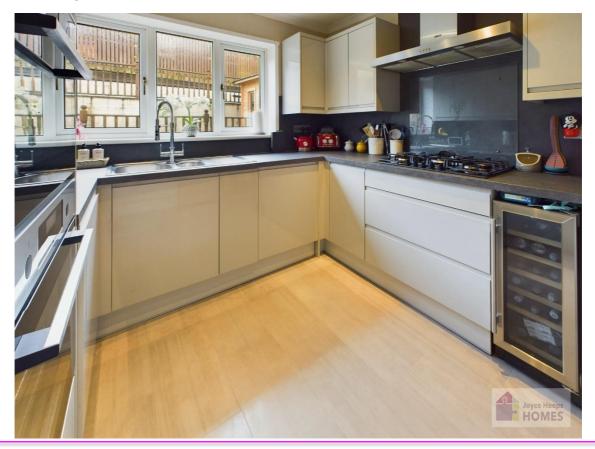

## **East Kilbride's Local Estate Agent**

E.K. Business Park 14 Stroud Road East Kilbride G75 0YA

The kitchen overlooks the rear garden. It has contemporary style cabinets and incudes the integrated electric oven, microwave, five burner gas on glass hob, dishwasher, fridge freezer, washing machine and wine fridge.